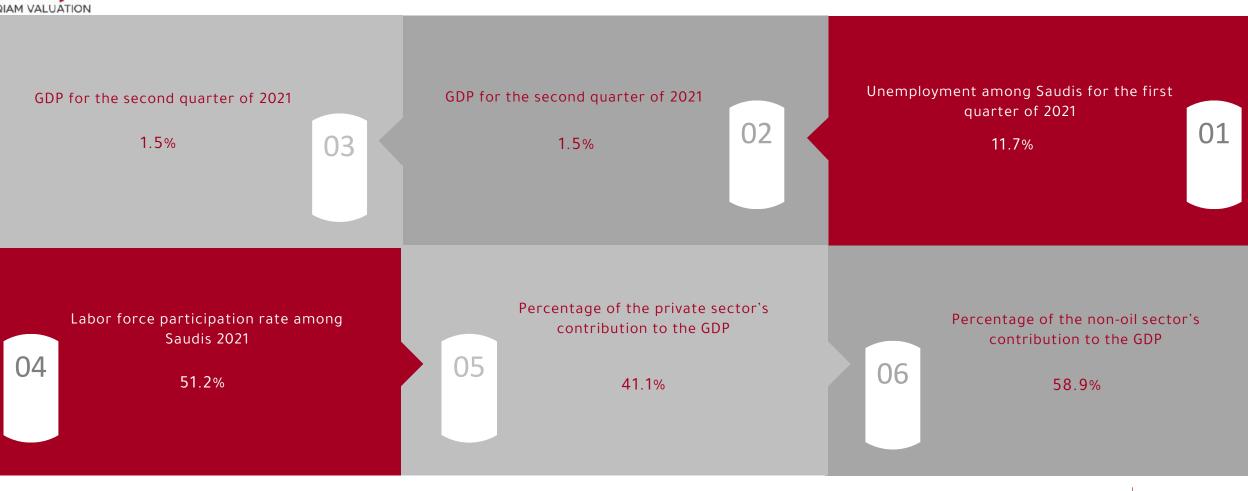

During its modern era, the Saudi economy has witnessed growth in a large number of sectors, taking advantage of the Kingdom's natural resources, and its geographical and cultural position among the three continents of the world. This growth resulted in building a solid economic base, as it became among the twenty largest global economies and an active member of the Group of Twenty, and one of the main players in the global economy and global oil markets, supported by a strong financial system and an effective banking sector, and giant government companies based on highly qualified Saudi cadres.

In the past years, the Kingdom has also witnessed structural reforms on the economic and financial side, which enhance the increase in economic growth rates while maintaining financial stability and sustainability.

In order to develop and diversify the economy and reduce dependence on oil, the Kingdom of Saudi Arabia launched the Saudi Vision 2030 based on many economic and financial reforms, which aimed at transforming the structure of the Saudi economy into a diversified and sustainable economy based on enhancing productivity, raising the contribution of the private sector, and enabling the third sector.

Since the launch of the vision, the Kingdom has succeeded in implementing many supportive initiatives and structural reforms to enable the economic transformation. This transformation included several major efforts centered on a sectoral dimension that includes promoting local content and national industry, launching and developing promising economic sectors, and an enabling dimension aimed at maximizing the role of the private sector and small and medium enterprises. and enhancing the sustainability of public finances. The pace of this structural transformation towards sustainable economic growth is expected to continue in the coming years, especially in light of a number of giant investment initiatives, under the umbrella of the Public Investment Fund and leading companies. It is also expected that the pace of localization of knowledge and innovative technologies will accelerate.