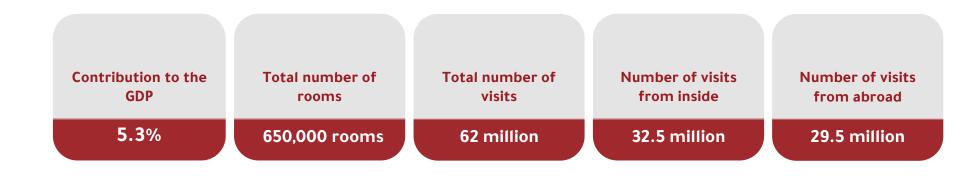

### A Look at Business Sectors

15

| Tourism Sector | Within the framework of the Kingdom's Vision 2030, which aims to lay effective foundations and pillers for the future of the Kingdom of initiatives aimed at reducing the main dependence on oil, through many sectors to support the national economy, including the tourism sector, given what this sector represents from a value, social, civilized and economic dimension. The tourism sector and the hotel sector are closely linked to the Saudi Vision 2030, and it revolves around helping those involved in the hospitality sector, food and entertainment industries to plan for the future.                                                                                                                                                                                                                                                       |
|----------------|---------------------------------------------------------------------------------------------------------------------------------------------------------------------------------------------------------------------------------------------------------------------------------------------------------------------------------------------------------------------------------------------------------------------------------------------------------------------------------------------------------------------------------------------------------------------------------------------------------------------------------------------------------------------------------------------------------------------------------------------------------------------------------------------------------------------------------------------------------------|
| Office Sector  | The offices contribute to achieving the goals of the Saudi national transformation towards prosperity and sustainability by focusing<br>on the goals of Vision 2030, which leads to raising the participation of the private sector in achieving the Kingdom's Vision 2030,<br>working as a representative of the private sector within the national system of vision realization offices in government agencies.<br>Including Riyadh's endeavor to transform into a regional center for international commercial entities, which made it issue a decision<br>to refuse to contract with any company that does not have a regional headquarters in Saudi Arabia by 2024, especially those that<br>have contracts with government agencies, whether they are bodies, institutions, investment funds or devices. Increases the demand<br>for the office sector. |
| Retail Sector  | The vision of the Kingdom's national transformation for the post-oil stage 2030 paid great attention to the development of the commercial and industrial sector in the Kingdom, as the vision is based on focusing on the development and development of the local industry that will achieve great economic returns for the Saudi economy, and among the goals of the vision by 2030 is to raise the percentage of exports The Kingdom's rank in the Logistics Performance Index increased from 16% to 25 globally and first regionally, and the private sector's contribution to the GDP increased from 40% to 65%.                                                                                                                                                                                                                                         |
| Housing Sector | Vision 2030 has provided sustainable housing solutions that enable Saudi families to own suitable homes according to their needs and financial capabilities. To achieve this, the housing system, in terms of structuring, procedures, and policies for dealing with banks and the private sector, has developed a high percentage of Saudi families' ownership of homes, as the proportion of Saudi families' ownership of homes did not exceed 47% in 2016, and rose to 70% by the end of the first phase of the housing program in 2021.                                                                                                                                                                                                                                                                                                                   |

### Hotel performance indicators in the Kingdom of Saudi Arabia 2030

Makkah Al-Mukarramah receives constant attention and continuous support from the government of the Custodian of the Two Holy Mosques to enhance the quality of life in it. Today, it is witnessing an inspiring partnership between the public and private sectors to implement a number of huge investment projects, both inside and outside the Haram, and to implement qualitative projects in the central region of Makkah, in addition to implementing Infrastructure development projects and public transport and transportation projects that aim to link the areas of Makkah with the Holy Mosque and the holy sites and facilitate the access of visitors to them with ease.

The wheel of performance in the hospitality sector in Makkah also moved remarkably from what it was after the end of the Corona pandemic, after the Kingdom announced before that the resumption of receiving requests for Umrah and visits to the Two Holy Mosques with various countries of the world.

That is why the city of Al-Mukarramah is considered one of the fastest growing cities in the world in the hotel sector because of its important attractions in the Islamic world. The city of Makkah Al-Mukarramah aims to increase the number of pilgrims and Umrah pilgrims to 30 million by 2030 AD. Therefore, the rapid expansion of the hospitality sector in Makkah will be inevitable. During the coming years, Makkah will witness the addition of thousands of hotel rooms.