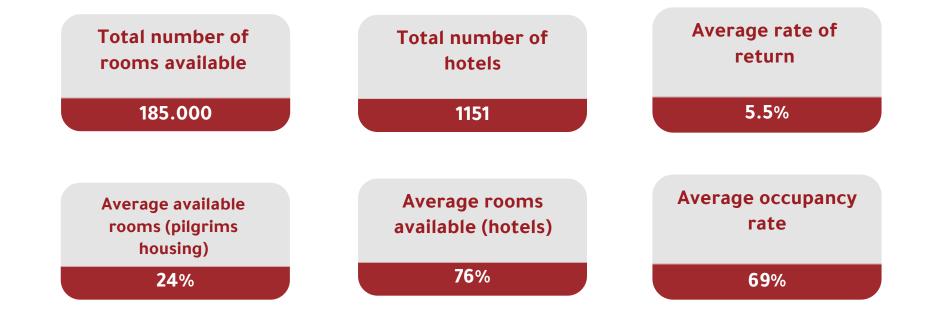

## Site Studies

| Property Data |                                      |                         |             |  |  |  |  |
|---------------|--------------------------------------|-------------------------|-------------|--|--|--|--|
| Azizia        | Neighborhood                         | Месса                   | City        |  |  |  |  |
| Hotel Tower   | property type                        | Al-Masjid Al-Haram Road | Street      |  |  |  |  |
| 1/277         | Plot No.                             | 7/21/1ج                 | No. planned |  |  |  |  |
| Commercial    | Land use according to<br>regulations | 1278.97 square meters   | Area        |  |  |  |  |

### **Real Estate Location**

QIAM VALUATION | REAL ESTATE VALUATION REPORT

# قيم للتقتيه M VALUATION ميو للتقييم Wednesday, 22/June/2022 - 08:36:14 AM -۸:۲۹:۰۶ ۲۰۲۲/۰٦/۲۲ ص 3657 طريق المسجد الحرام