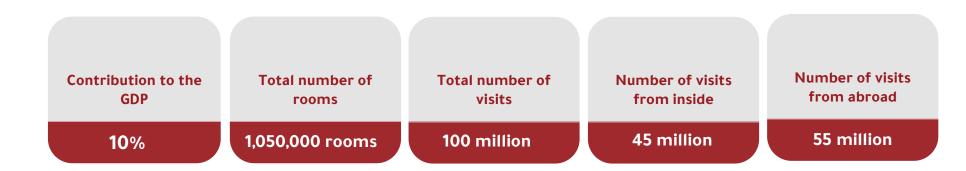

### A Look at Business Sectors

15

| Tourism Sector | Within the framework of the Kingdom's Vision 2030, which aims to lay effective foundations and pillers for the future of the Kingdom of initiatives aimed at reducing the main dependence on oil, through many sectors to support the national economy, including the tourism sector, given what this sector represents from a value, social, civilized and economic dimension. The tourism sector and the hotel sector are closely linked to the Saudi Vision 2030, and it revolves around helping those involved in the hospitality sector, food and entertainment industries to plan for the future.                                                                                                                                                                                                                                                       |
|----------------|---------------------------------------------------------------------------------------------------------------------------------------------------------------------------------------------------------------------------------------------------------------------------------------------------------------------------------------------------------------------------------------------------------------------------------------------------------------------------------------------------------------------------------------------------------------------------------------------------------------------------------------------------------------------------------------------------------------------------------------------------------------------------------------------------------------------------------------------------------------|
| Office Sector  | The offices contribute to achieving the goals of the Saudi national transformation towards prosperity and sustainability by focusing<br>on the goals of Vision 2030, which leads to raising the participation of the private sector in achieving the Kingdom's Vision 2030,<br>working as a representative of the private sector within the national system of vision realization offices in government agencies.<br>Including Riyadh's endeavor to transform into a regional center for international commercial entities, which made it issue a decision<br>to refuse to contract with any company that does not have a regional headquarters in Saudi Arabia by 2024, especially those that<br>have contracts with government agencies, whether they are bodies, institutions, investment funds or devices. Increases the demand<br>for the office sector. |
| Retail Sector  | The vision of the Kingdom's national transformation for the post-oil stage 2030 paid great attention to the development of the commercial and industrial sector in the Kingdom, as the vision is based on focusing on the development and development of the local industry that will achieve great economic returns for the Saudi economy, and among the goals of the vision by 2030 is to raise the percentage of exports The Kingdom's rank in the Logistics Performance Index increased from 16% to 25 globally and first regionally, and the private sector's contribution to the GDP increased from 40% to 65%.                                                                                                                                                                                                                                         |
| Housing Sector | Vision 2030 has provided sustainable housing solutions that enable Saudi families to own suitable homes according to their needs and financial capabilities. To achieve this, the housing system, in terms of structuring, procedures, and policies for dealing with banks and the private sector, has developed a high percentage of Saudi families' ownership of homes, as the proportion of Saudi families' ownership of homes did not exceed 47% in 2016, and rose to 70% by the end of the first phase of the housing program in 2021.                                                                                                                                                                                                                                                                                                                   |

That is why the city of Al-Mukarramah is considered one of the fastest growing cities in the world in the hotel sector because of its important attractions in the Islamic world. The city of Makkah Al-Mukarramah aims to increase the number of pilgrims and Umrah pilgrims to 30 million by 2030 AD. Therefore, the rapid expansion of the hospitality sector in Makkah will be inevitable. During the coming years, Makkah will witness the addition of thousands of hotel rooms.