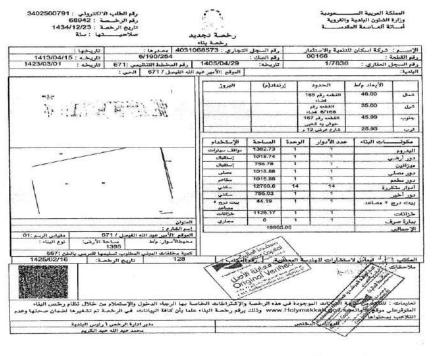

## Site Studies

| Property Data |                                      |                         |             |  |  |  |  |
|---------------|--------------------------------------|-------------------------|-------------|--|--|--|--|
| Azizia        | Neighborhood                         | Месса                   | City        |  |  |  |  |
| Hotel Tower   | property type                        | Al-Masjid Al-Haram Road | Street      |  |  |  |  |
| 1/277         | Plot No.                             | 7/21/1ج                 | No. planned |  |  |  |  |
| Commercial    | Land use according to<br>regulations | 1278.97 square meters   | Area        |  |  |  |  |

| Services and facilities available in the area of the property |                                   |                  |                     |  |  |  |  |
|---------------------------------------------------------------|-----------------------------------|------------------|---------------------|--|--|--|--|
| Telephone network                                             | Sewerage network                  | Water network    | Electricity network |  |  |  |  |
| ✓                                                             | $\checkmark$                      | ✓                | $\checkmark$        |  |  |  |  |
| Garden                                                        | Water drainage network            | Public markets   | Mosque              |  |  |  |  |
| ✓                                                             | $\checkmark$                      | $\checkmark$     | $\checkmark$        |  |  |  |  |
| Hotels                                                        | Governmental services and centers | Medical services | Shopping center     |  |  |  |  |
| ×                                                             | ×                                 | ✓                | $\checkmark$        |  |  |  |  |
| Civil defense                                                 | Petrol station                    | Restaurants      | Banks               |  |  |  |  |
| ✓                                                             | $\checkmark$                      | $\checkmark$     | ✓                   |  |  |  |  |

- The area of the building surfaces was determined based on the (building permit).
- The age of the property was determined at (10) years based on the (building permit).
- Real estate condition at the date of valuation (vacant).
- Upon inspecting the property, we found out that it is a (Hotel Tower), detailed as follows: