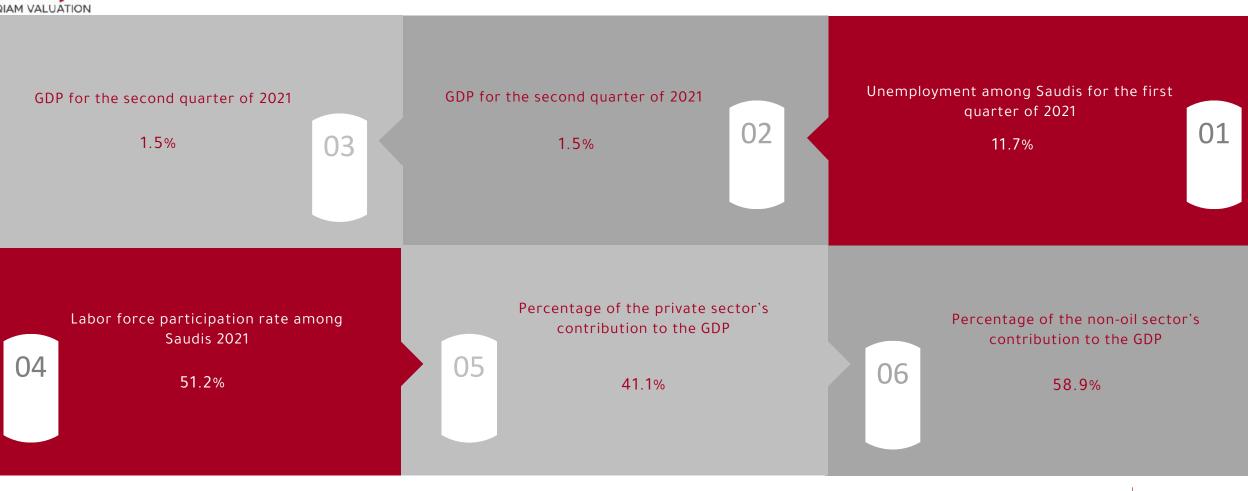

### A Look at Business Sectors

15

| Tourism Sector | Within the framework of the Kingdom's Vision 2030, which aims to lay effective foundations and pillers for the future of the Kingdom of initiatives aimed at reducing the main dependence on oil, through many sectors to support the national economy, including the tourism sector, given what this sector represents from a value, social, civilized and economic dimension. The tourism sector and the hotel sector are closely linked to the Saudi Vision 2030, and it revolves around helping those involved in the hospitality sector, food and entertainment industries to plan for the future.                                                                                                                                                                                                                                                       |
|----------------|---------------------------------------------------------------------------------------------------------------------------------------------------------------------------------------------------------------------------------------------------------------------------------------------------------------------------------------------------------------------------------------------------------------------------------------------------------------------------------------------------------------------------------------------------------------------------------------------------------------------------------------------------------------------------------------------------------------------------------------------------------------------------------------------------------------------------------------------------------------|
| Office Sector  | The offices contribute to achieving the goals of the Saudi national transformation towards prosperity and sustainability by focusing<br>on the goals of Vision 2030, which leads to raising the participation of the private sector in achieving the Kingdom's Vision 2030,<br>working as a representative of the private sector within the national system of vision realization offices in government agencies.<br>Including Riyadh's endeavor to transform into a regional center for international commercial entities, which made it issue a decision<br>to refuse to contract with any company that does not have a regional headquarters in Saudi Arabia by 2024, especially those that<br>have contracts with government agencies, whether they are bodies, institutions, investment funds or devices. Increases the demand<br>for the office sector. |
| Retail Sector  | The vision of the Kingdom's national transformation for the post-oil stage 2030 paid great attention to the development of the commercial and industrial sector in the Kingdom, as the vision is based on focusing on the development and development of the local industry that will achieve great economic returns for the Saudi economy, and among the goals of the vision by 2030 is to raise the percentage of exports The Kingdom's rank in the Logistics Performance Index increased from 16% to 25 globally and first regionally, and the private sector's contribution to the GDP increased from 40% to 65%.                                                                                                                                                                                                                                         |
| Housing Sector | Vision 2030 has provided sustainable housing solutions that enable Saudi families to own suitable homes according to their needs and financial capabilities. To achieve this, the housing system, in terms of structuring, procedures, and policies for dealing with banks and the private sector, has developed a high percentage of Saudi families' ownership of homes, as the proportion of Saudi families' ownership of homes did not exceed 47% in 2016, and rose to 70% by the end of the first phase of the housing program in 2021.                                                                                                                                                                                                                                                                                                                   |