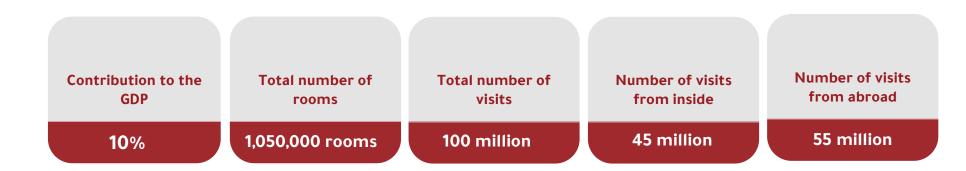

### A Look at Business Sectors

15

| Tourism Sector | Within the framework of the Kingdom's Vision 2030, which aims to lay effective foundations and pillers for the future of the Kingdom of initiatives aimed at reducing the main dependence on oil, through many sectors to support the national economy, including the tourism sector, given what this sector represents from a value, social, civilized and economic dimension. The tourism sector and the hotel sector are closely linked to the Saudi Vision 2030, and it revolves around helping those involved in the hospitality sector, food and entertainment industries to plan for the future.                                                                                                                                                                                                                                                       |
|----------------|---------------------------------------------------------------------------------------------------------------------------------------------------------------------------------------------------------------------------------------------------------------------------------------------------------------------------------------------------------------------------------------------------------------------------------------------------------------------------------------------------------------------------------------------------------------------------------------------------------------------------------------------------------------------------------------------------------------------------------------------------------------------------------------------------------------------------------------------------------------|
| Office Sector  | The offices contribute to achieving the goals of the Saudi national transformation towards prosperity and sustainability by focusing<br>on the goals of Vision 2030, which leads to raising the participation of the private sector in achieving the Kingdom's Vision 2030,<br>working as a representative of the private sector within the national system of vision realization offices in government agencies.<br>Including Riyadh's endeavor to transform into a regional center for international commercial entities, which made it issue a decision<br>to refuse to contract with any company that does not have a regional headquarters in Saudi Arabia by 2024, especially those that<br>have contracts with government agencies, whether they are bodies, institutions, investment funds or devices. Increases the demand<br>for the office sector. |
| Retail Sector  | The vision of the Kingdom's national transformation for the post-oil stage 2030 paid great attention to the development of the commercial and industrial sector in the Kingdom, as the vision is based on focusing on the development and development of the local industry that will achieve great economic returns for the Saudi economy, and among the goals of the vision by 2030 is to raise the percentage of exports The Kingdom's rank in the Logistics Performance Index increased from 16% to 25 globally and first regionally, and the private sector's contribution to the GDP increased from 40% to 65%.                                                                                                                                                                                                                                         |
| Housing Sector | Vision 2030 has provided sustainable housing solutions that enable Saudi families to own suitable homes according to their needs and financial capabilities. To achieve this, the housing system, in terms of structuring, procedures, and policies for dealing with banks and the private sector, has developed a high percentage of Saudi families' ownership of homes, as the proportion of Saudi families' ownership of homes did not exceed 47% in 2016, and rose to 70% by the end of the first phase of the housing program in 2021.                                                                                                                                                                                                                                                                                                                   |

### Hotel performance indicators in the Kingdom of Saudi Arabia 2030

Makkah Al-Mukarramah receives constant attention and continuous support from the government of the Custodian of the Two Holy Mosques to enhance the quality of life in it. Today, it is witnessing an inspiring partnership between the public and private sectors to implement a number of huge investment projects, both inside and outside the Haram, and to implement qualitative projects in the central region of Makkah, in addition to implementing Infrastructure development projects and public transport and transportation projects that aim to link the areas of Makkah with the Holy Mosque and the holy sites and facilitate the access of visitors to them with ease.

The wheel of performance in the hospitality sector in Makkah also moved remarkably from what it was after the end of the Corona pandemic, after the Kingdom announced before that the resumption of receiving requests for Umrah and visits to the Two Holy Mosques with various countries of the world.

That is why the city of Al-Mukarramah is considered one of the fastest growing cities in the world in the hotel sector because of its important attractions in the Islamic world. The city of Makkah Al-Mukarramah aims to increase the number of pilgrims and Umrah pilgrims to 30 million by 2030 AD. Therefore, the rapid expansion of the hospitality sector in Makkah will be inevitable. During the coming years, Makkah will witness the addition of thousands of hotel rooms.