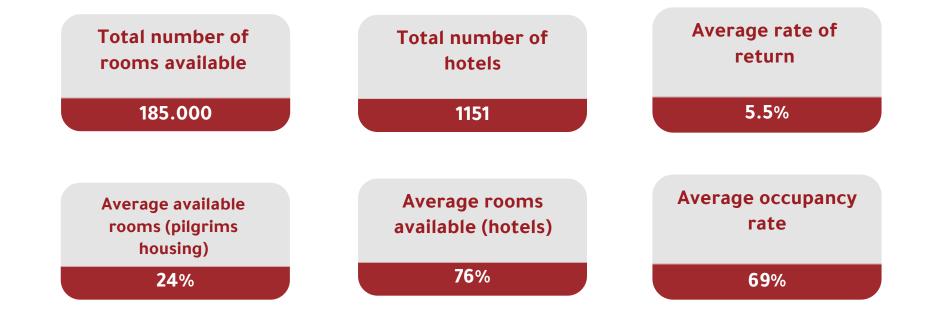

### Hotel performance indicators in the Kingdom of Saudi Arabia 2030

Makkah Al-Mukarramah receives constant attention and continuous support from the government of the Custodian of the Two Holy Mosques to enhance the quality of life in it. Today, it is witnessing an inspiring partnership between the public and private sectors to implement a number of huge investment projects, both inside and outside the Haram, and to implement qualitative projects in the central region of Makkah, in addition to implementing Infrastructure development projects and public transport and transportation projects that aim to link the areas of Makkah with the Holy Mosque and the holy sites and facilitate the access of visitors to them with ease.

The wheel of performance in the hospitality sector in Makkah also moved remarkably from what it was after the end of the Corona pandemic, after the Kingdom announced before that the resumption of receiving requests for Umrah and visits to the Two Holy Mosques with various countries of the world.

That is why the city of Al-Mukarramah is considered one of the fastest growing cities in the world in the hotel sector because of its important attractions in the Islamic world. The city of Makkah Al-Mukarramah aims to increase the number of pilgrims and Umrah pilgrims to 30 million by 2030 AD. Therefore, the rapid expansion of the hospitality sector in Makkah will be inevitable. During the coming years, Makkah will witness the addition of thousands of hotel rooms.