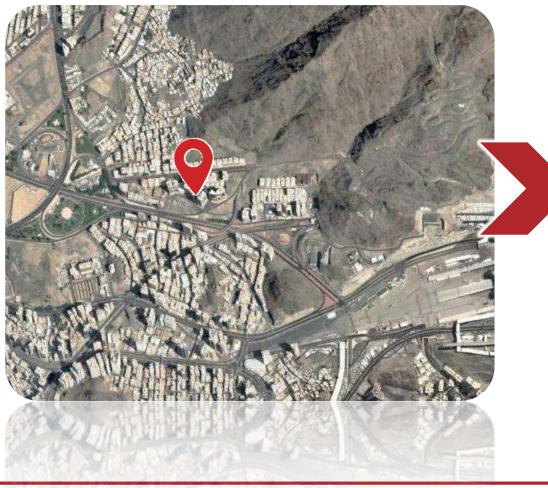

### **Real Estate Location**

QIAM VALUATION | REAL ESTATE VALUATION REPORT

# قيم للتقتيه M VALUATION ميو للتقييم Wednesday, 22/June/2022 - 08:36:14 AM -۸:۲۹:۰۶ ۲۰۲۲/۰٦/۲۲ ص 3657 طريق المسجد الحرام

### Neighborhood name - plot number - plan number - land area

**QIAM VALUATION** | REAL ESTATE VALUATION REPORT

| Total land area       | No. planned | Plot NO. | Neighborhood name |
|-----------------------|-------------|----------|-------------------|
| 1278.97 square meters | 7/21/1ج     | 1/277    | Azizia            |