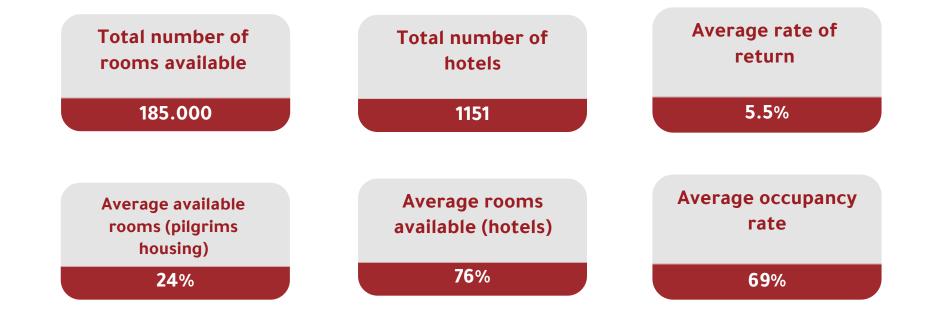

### A Look at Business Sectors

15

| Tourism Sector | Within the framework of the Kingdom's Vision 2030, which aims to lay effective foundations and pillers for the future of the Kingdom of initiatives aimed at reducing the main dependence on oil, through many sectors to support the national economy, including the tourism sector, given what this sector represents from a value, social, civilized and economic dimension. The tourism sector and the hotel sector are closely linked to the Saudi Vision 2030, and it revolves around helping those involved in the hospitality sector, food and entertainment industries to plan for the future.                                                                                                                                                                                                                                                       |
|----------------|---------------------------------------------------------------------------------------------------------------------------------------------------------------------------------------------------------------------------------------------------------------------------------------------------------------------------------------------------------------------------------------------------------------------------------------------------------------------------------------------------------------------------------------------------------------------------------------------------------------------------------------------------------------------------------------------------------------------------------------------------------------------------------------------------------------------------------------------------------------|
| Office Sector  | The offices contribute to achieving the goals of the Saudi national transformation towards prosperity and sustainability by focusing<br>on the goals of Vision 2030, which leads to raising the participation of the private sector in achieving the Kingdom's Vision 2030,<br>working as a representative of the private sector within the national system of vision realization offices in government agencies.<br>Including Riyadh's endeavor to transform into a regional center for international commercial entities, which made it issue a decision<br>to refuse to contract with any company that does not have a regional headquarters in Saudi Arabia by 2024, especially those that<br>have contracts with government agencies, whether they are bodies, institutions, investment funds or devices. Increases the demand<br>for the office sector. |
| Retail Sector  | The vision of the Kingdom's national transformation for the post-oil stage 2030 paid great attention to the development of the commercial and industrial sector in the Kingdom, as the vision is based on focusing on the development and development of the local industry that will achieve great economic returns for the Saudi economy, and among the goals of the vision by 2030 is to raise the percentage of exports The Kingdom's rank in the Logistics Performance Index increased from 16% to 25 globally and first regionally, and the private sector's contribution to the GDP increased from 40% to 65%.                                                                                                                                                                                                                                         |
| Housing Sector | Vision 2030 has provided sustainable housing solutions that enable Saudi families to own suitable homes according to their needs and financial capabilities. To achieve this, the housing system, in terms of structuring, procedures, and policies for dealing with banks and the private sector, has developed a high percentage of Saudi families' ownership of homes, as the proportion of Saudi families' ownership of homes did not exceed 47% in 2016, and rose to 70% by the end of the first phase of the housing program in 2021.                                                                                                                                                                                                                                                                                                                   |

### Hotel performance indicators in the Kingdom of Saudi Arabia 2030

Makkah Al-Mukarramah receives constant attention and continuous support from the government of the Custodian of the Two Holy Mosques to enhance the quality of life in it. Today, it is witnessing an inspiring partnership between the public and private sectors to implement a number of huge investment projects, both inside and outside the Haram, and to implement qualitative projects in the central region of Makkah, in addition to implementing Infrastructure development projects and public transport and transportation projects that aim to link the areas of Makkah with the Holy Mosque and the holy sites and facilitate the access of visitors to them with ease.

The wheel of performance in the hospitality sector in Makkah also moved remarkably from what it was after the end of the Corona pandemic, after the Kingdom announced before that the resumption of receiving requests for Umrah and visits to the Two Holy Mosques with various countries of the world.

That is why the city of Al-Mukarramah is considered one of the fastest growing cities in the world in the hotel sector because of its important attractions in the Islamic world. The city of Makkah Al-Mukarramah aims to increase the number of pilgrims and Umrah pilgrims to 30 million by 2030 AD. Therefore, the rapid expansion of the hospitality sector in Makkah will be inevitable. During the coming years, Makkah will witness the addition of thousands of hotel rooms.