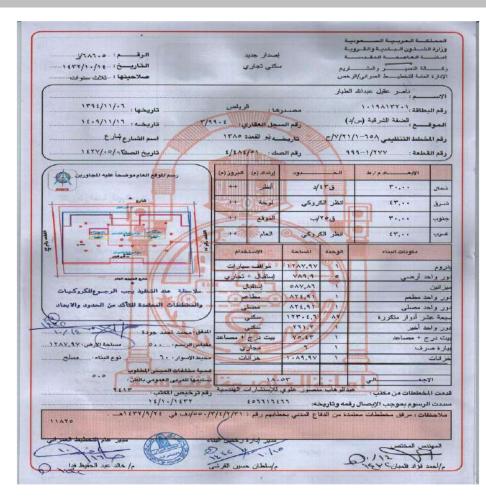

## Site Studies

| Property Data |                                      |                         |             |  |  |  |  |
|---------------|--------------------------------------|-------------------------|-------------|--|--|--|--|
| Azizia        | Neighborhood                         | Месса                   | City        |  |  |  |  |
| Hotel Tower   | property type                        | Al-Masjid Al-Haram Road | Street      |  |  |  |  |
| 1/277         | Plot No.                             | 7/21/1ج                 | No. planned |  |  |  |  |
| Commercial    | Land use according to<br>regulations | 1278.97 square meters   | Area        |  |  |  |  |

| Services and facilities available in the area of the property |                                   |                  |                     |  |  |  |  |
|---------------------------------------------------------------|-----------------------------------|------------------|---------------------|--|--|--|--|
| Telephone network                                             | Sewerage network                  | Water network    | Electricity network |  |  |  |  |
| ✓                                                             | $\checkmark$                      | ✓                | $\checkmark$        |  |  |  |  |
| Garden                                                        | Water drainage network            | Public markets   | Mosque              |  |  |  |  |
| ✓                                                             | $\checkmark$                      | $\checkmark$     | $\checkmark$        |  |  |  |  |
| Hotels                                                        | Governmental services and centers | Medical services | Shopping center     |  |  |  |  |
| ×                                                             | ×                                 | ✓                | $\checkmark$        |  |  |  |  |
| Civil defense                                                 | Petrol station                    | Restaurants      | Banks               |  |  |  |  |
| ✓                                                             | $\checkmark$                      | $\checkmark$     | ✓                   |  |  |  |  |

- The area of the building surfaces was determined based on the (building permit).
- The age of the property was determined at (10) years based on the (building permit).
- Real estate condition at the date of valuation (vacant).
- Upon inspecting the property, we found out that it is a (Hotel Tower), detailed as follows:

|       | Building Components       |           |                        |  |  |  |
|-------|---------------------------|-----------|------------------------|--|--|--|
| #     | Floor                     | Area (m2) | Use                    |  |  |  |
| 1     | Basement                  | 1287.97   | Parking                |  |  |  |
| 2     | Ground floor              | 789.9     | Reception + Commercial |  |  |  |
| 3     | Mezzanine                 | 587.86    | Reception              |  |  |  |
| 4     | Restaurants floor         | 824.91    | Restaurants            |  |  |  |
| 5     | Pray floor                | 824.91    | Pray room              |  |  |  |
| 6     | Seventeen repeated floors | 12304.6   | Residential            |  |  |  |
| 7     | One last floor            | 261.2     | Residential            |  |  |  |
| 8     | Staircase + elevators     | 75.43     | Staircase + Elevators  |  |  |  |
| 9     | Wastewater                | 6         | Sewers                 |  |  |  |
| 10    | Tanks                     | 1089.97   | Tanks                  |  |  |  |
| Total | 23 Floor                  | 18053     |                        |  |  |  |