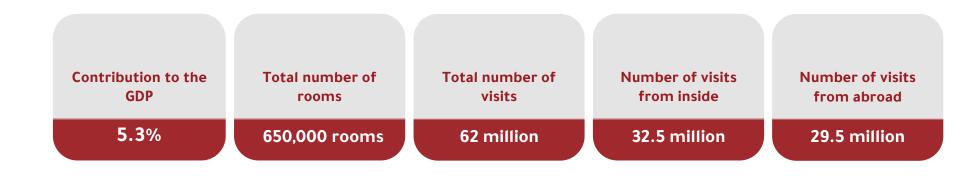

### Hotel performance indicators in the Kingdom of Saudi Arabia 2030

Makkah Al-Mukarramah receives constant attention and continuous support from the government of the Custodian of the Two Holy Mosques to enhance the quality of life in it. Today, it is witnessing an inspiring partnership between the public and private sectors to implement a number of huge investment projects, both inside and outside the Haram, and to implement qualitative projects in the central region of Makkah, in addition to implementing Infrastructure development projects and public transport and transportation projects that aim to link the areas of Makkah with the Holy Mosque and the holy sites and facilitate the access of visitors to them with ease.

The wheel of performance in the hospitality sector in Makkah also moved remarkably from what it was after the end of the Corona pandemic, after the Kingdom announced before that the resumption of receiving requests for Umrah and visits to the Two Holy Mosques with various countries of the world.

That is why the city of Al-Mukarramah is considered one of the fastest growing cities in the world in the hotel sector because of its important attractions in the Islamic world. The city of Makkah Al-Mukarramah aims to increase the number of pilgrims and Umrah pilgrims to 30 million by 2030 AD. Therefore, the rapid expansion of the hospitality sector in Makkah will be inevitable. During the coming years, Makkah will witness the addition of thousands of hotel rooms.