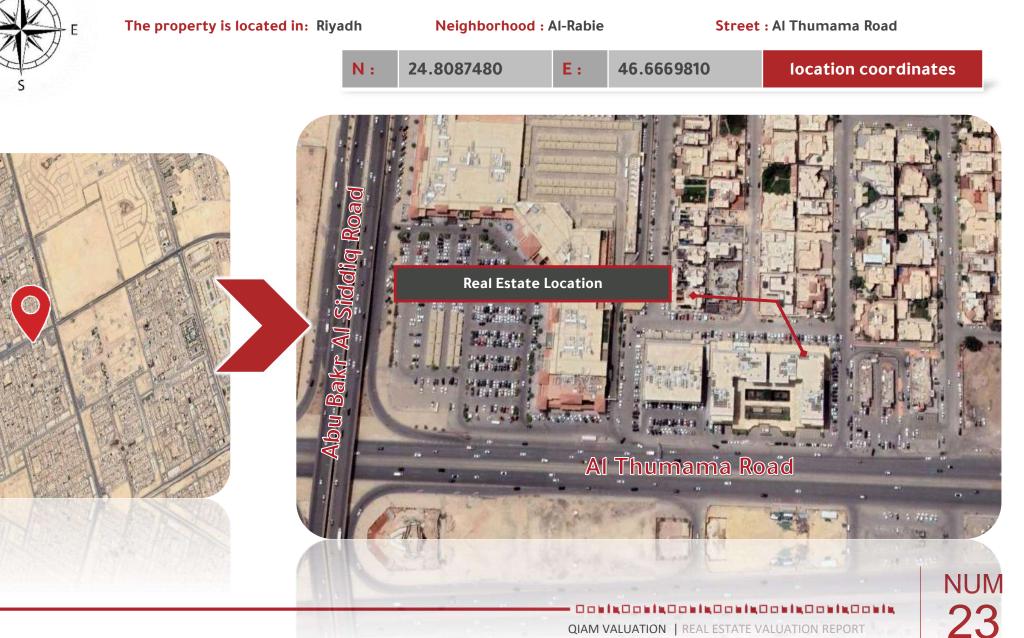

### **Real Estate Location**

QIAM VALUATION | REAL ESTATE VALUATION REPORT

# قيم للتقتيه M VALUATION ميو للتقييم Wednesday, 22/June/2022 - 08:36:14 AM -۸:۲۹:۰۶ ۲۰۲۲/۰٦/۲۲ ص 3657 طريق المسجد الحرام