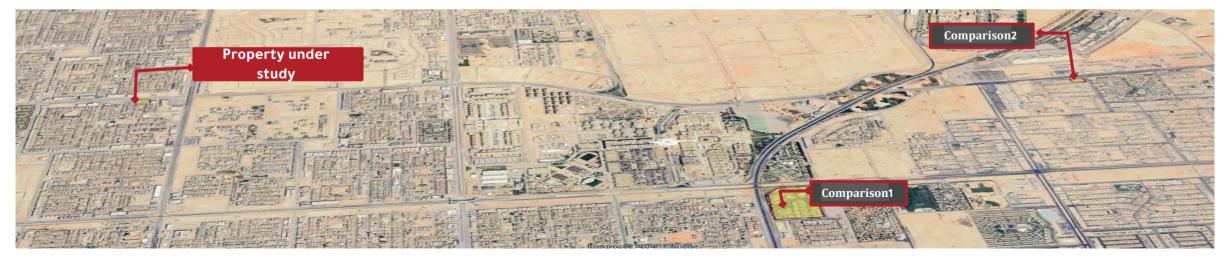

ssibility                      | High              | Average         |  |  |  |  |  |  |
| Property Location                  | High              | Average         |  |  |  |  |  |  |
| Parking Availability               | High              | High            |  |  |  |  |  |  |
| Finishings                         | High              | High            |  |  |  |  |  |  |
| Use                                | Office            | Office          |  |  |  |  |  |  |
| Supporting Services Facilities     | High              | متوسط           |  |  |  |  |  |  |
| Price per meter (SR/meter)         | 2,000             | 1600            |  |  |  |  |  |  |
| Comparison Status                  | Available offer   | Available offer |  |  |  |  |  |  |

Real Estate Comparison Map (Administrative)



# Estimating the value of a rental meter for administrative offices

| Rental value va                   | luation of offices according to tl                | he Market Approa | ach - Similar Con | nparison method |            |
|-----------------------------------|---------------------------------------------------|------------------|-------------------|-----------------|------------|
| Clau                              | use                                               |                  | Comparative       | Properties      |            |
|                                   |                                                   | Compariso        | on 1              | Comparis        | on 2       |
| Adjustments factors               | Property under valuation                          |