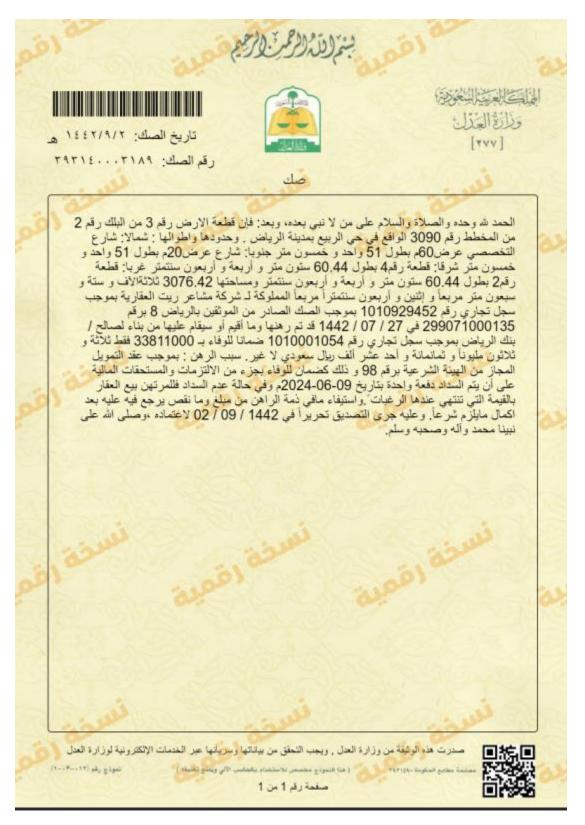

### 3.3 Property description and ownership

| Ownership information (Based on real estate ownership document) |                                         |                         |                                   |  |  |  |  |  |
|-----------------------------------------------------------------|-----------------------------------------|-------------------------|-----------------------------------|--|--|--|--|--|
| Client's name                                                   | SICO Saudi REIT                         | Owner's name            | Al Mashaer Real Estate<br>Company |  |  |  |  |  |
| document                                                        | 393140003189                            | document                | 02/09/1442 H                      |  |  |  |  |  |
| number                                                          | 393140003190                            | date                    | 02/09/1442 H                      |  |  |  |  |  |
| building<br>permit Number 1432/4524                             |                                         | building<br>permit Date | 19/04/1440 H                      |  |  |  |  |  |
| Prope                                                           | rty Information (Based on r             | eal estate owne         | rship document)                   |  |  |  |  |  |
| Province                                                        | Riyadh                                  | City                    | Riyadh                            |  |  |  |  |  |
| District                                                        | Al-Rabea                                | Street                  | Themamah Road                     |  |  |  |  |  |
| No. of Plot                                                     | 2 & 3 of block no. 2                    | No. of Plan             | 3090                              |  |  |  |  |  |
| Property Type                                                   | The property is mortgaged to Riyad Bank |                         |                                   |  |  |  |  |  |
| 24.808611° N 46.667222° E                                       |                                         |                         |                                   |  |  |  |  |  |
| https://maps.app.goo.gl/d4WH1sugk5AufDG19                       |                                         |                         |                                   |  |  |  |  |  |

| Property specifications         |            |            |         |  |  |  |  |
|---------------------------------|------------|------------|---------|--|--|--|--|
| Property area as the title deed | 6,155.8 m² | Topography | Flat    |  |  |  |  |
| Property area                   | -          | Land shape | Regular |  |  |  |  |
| Nietec                          |            |            |         |  |  |  |  |

### 3.4 Property boundaries & lengths

| Property Dimensions (Based on real estate ownership document) |           |                |                                                                                             |                            |                      |       |  |
|---------------------------------------------------------------|-----------|----------------|---------------------------------------------------------------------------------------------|----------------------------|----------------------|-------|--|
| Views                                                         | length /m | Stree          | et.                                                                                         | Road Category              | Road width/m         | Views |  |
| North                                                         | 102       | Themar<br>Road | -                                                                                           | Commercial                 | 60                   | 1     |  |
| South                                                         | 102       | Mushre         | gha                                                                                         | Internal                   | 20                   | 2     |  |
| East                                                          | 60.44     | Neighl         | oor                                                                                         | -                          | -                    | -     |  |
| West                                                          | 60.36     | Almukh         | nyal                                                                                        | Internal                   | 20                   | 3     |  |
|                                                               |           |                | Proper                                                                                      | ty specifications          |                      |       |  |
|                                                               | Basem     | ient           |                                                                                             | 12,2                       | 293.60 m²            |       |  |
|                                                               | BUA       | A              | 10,743.28 m <sup>2</sup>                                                                    |                            |                      |       |  |
|                                                               | Height (f | loors)         | 2 floors Basement + Ground floor +1 <sup>st</sup> floor +<br>2 Typical floors + Upper annex |                            |                      | +     |  |
|                                                               | Age       | e              | Approximately 5 years                                                                       |                            |                      |       |  |
| Structure                                                     | Num. of b | uildings       | 2 Office building                                                                           |                            |                      |       |  |
|                                                               | Air condi | tioning        | Central                                                                                     |                            |                      |       |  |
|                                                               | Finishi   | ng             | Very good                                                                                   |                            |                      |       |  |
|                                                               | Facilit   | ies            |                                                                                             | Parking – Ope              | en spaces – security |       |  |
|                                                               | Elevat    | ors            |                                                                                             | Av                         | vailable             |       |  |
|                                                               | Use       | ÷              |                                                                                             | Residential / c            | commercial / office  |       |  |
| Zoning                                                        | Maximum f | ootprint       |                                                                                             |                            | 60%                  |       |  |
| zoning                                                        | Maximur   | m FAR          |                                                                                             |                            | 1.2                  |       |  |
|                                                               | Maximum   | n Floors       |                                                                                             | Ground + 1 <sup>st</sup> - | + 50% upper annex    |       |  |
|                                                               | Notes     |                |                                                                                             |                            | -                    |       |  |