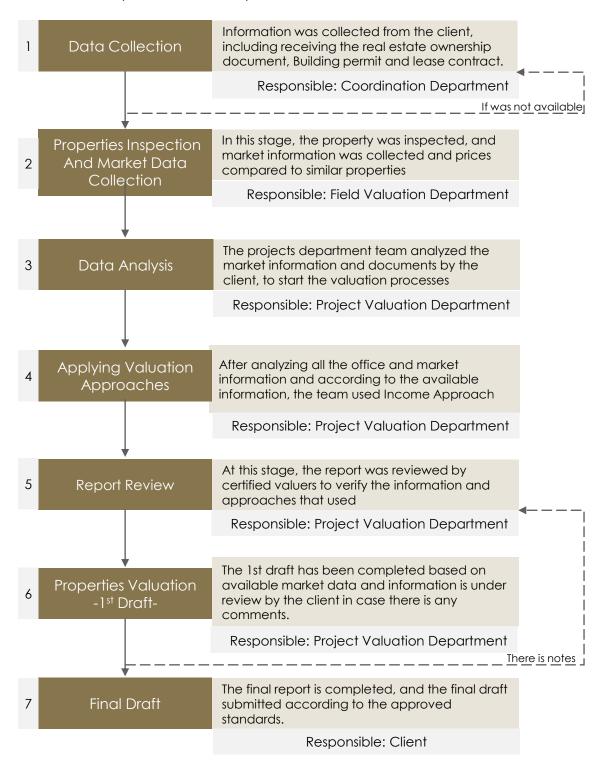

## 2 Reporting Methodology

3. Based on the International Valuation Standards ("IVS") (Standard 102), the figure below shows the steps of the valuation process and the mechanism of work for Esnad: