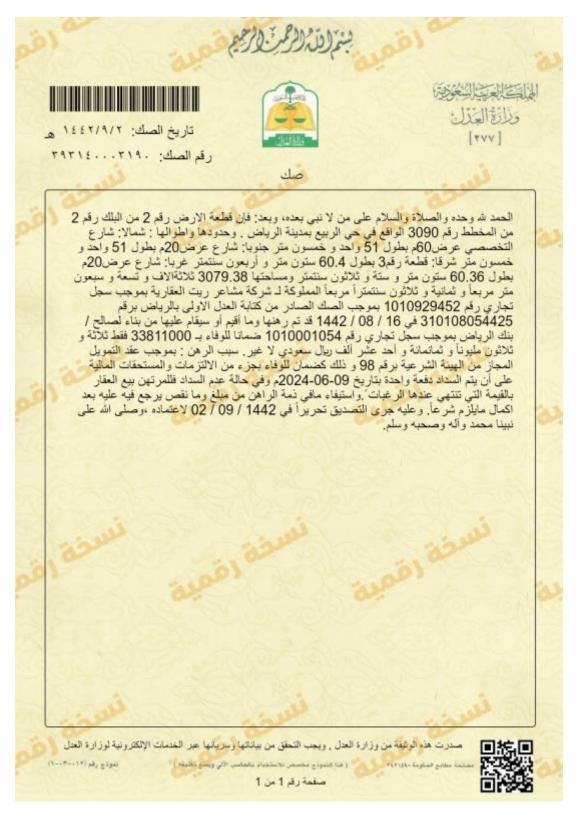

### 3.3 Property description and ownership

| Ownership information (Based on real estate ownership document) |                                         |                         |                                   |  |  |  |  |  |
|-----------------------------------------------------------------|-----------------------------------------|-------------------------|-----------------------------------|--|--|--|--|--|
| Client's name                                                   | SICO Saudi REIT                         | Owner's name            | Al Mashaer Real Estate<br>Company |  |  |  |  |  |
| document                                                        | 393140003189                            | document                | 02/09/1442 H                      |  |  |  |  |  |
| number                                                          | 393140003190                            | date                    | 02/09/1442 H                      |  |  |  |  |  |
| building<br>permit Number 1432/4524                             |                                         | building<br>permit Date | 19/04/1440 H                      |  |  |  |  |  |
| Prope                                                           | rty Information (Based on r             | eal estate owne         | rship document)                   |  |  |  |  |  |
| Province                                                        | Riyadh                                  | City                    | Riyadh                            |  |  |  |  |  |
| District                                                        | Al-Rabea                                | Street                  | Themamah Road                     |  |  |  |  |  |
| No. of Plot                                                     | 2 & 3 of block no. 2                    | No. of Plan             | 3090                              |  |  |  |  |  |
| Property Type                                                   | The property is mortgaged to Riyad Bank |                         |                                   |  |  |  |  |  |
| 24.808611° N 46.667222° E                                       |                                         |                         |                                   |  |  |  |  |  |
| https://maps.app.goo.gl/d4WH1sugk5AufDG19                       |                                         |                         |                                   |  |  |  |  |  |

| Property specifications         |            |            |         |  |  |  |  |
|---------------------------------|------------|------------|---------|--|--|--|--|
| Property area as the title deed | 6,155.8 m² | Topography | Flat    |  |  |  |  |
| Property area                   | -          | Land shape | Regular |  |  |  |  |
| Nietec                          |            |            |         |  |  |  |  |

### 3.4 Property boundaries & lengths

| Property Dimensions (Based on real estate ownership document) |           |                |                                                                                             |                            |                      |       |  |
|---------------------------------------------------------------|-----------|----------------|---------------------------------------------------------------------------------------------|----------------------------|----------------------|-------|--|
| Views                                                         | length /m | Stree          | et.                                                                                         | Road Category              | Road width/m         | Views |  |
| North                                                         | 102       | Themar<br>Road | -                                                                                           | Commercial                 | 60                   | 1     |  |
| South                                                         | 102       | Mushre         | gha                                                                                         | Internal                   | 20                   | 2     |  |
| East                                                          | 60.44     | Neighl         | oor                                                                                         | -                          | -                    | -     |  |
| West                                                          | 60.36     | Almukh         | nyal                                                                                        | Internal                   | 20                   | 3     |  |
|                                                               |           |                | Proper                                                                                      | ty specifications          |                      |       |  |
|                                                               | Basem     | ient           |                                                                                             | 12,2                       | 293.60 m²            |       |  |
|                                                               | BUA       | A              | 10,743.28 m <sup>2</sup>                                                                    |                            |                      |       |  |
|                                                               | Height (f | loors)         | 2 floors Basement + Ground floor +1 <sup>st</sup> floor +<br>2 Typical floors + Upper annex |                            |                      | +     |  |
|                                                               | Age       | e              | Approximately 5 years                                                                       |                            |                      |       |  |
| Structure                                                     | Num. of b | uildings       | 2 Office building                                                                           |                            |                      |       |  |
|                                                               | Air condi | tioning        | Central                                                                                     |                            |                      |       |  |
|                                                               | Finishi   | ng             | Very good                                                                                   |                            |                      |       |  |
|                                                               | Facilit   | ies            |                                                                                             | Parking – Ope              | en spaces – security |       |  |
|                                                               | Elevat    | ors            |                                                                                             | Av                         | vailable             |       |  |
|                                                               | Use       | ÷              |                                                                                             | Residential / c            | commercial / office  |       |  |
| Zoning                                                        | Maximum f | ootprint       |                                                                                             |                            | 60%                  |       |  |
| zoning                                                        | Maximur   | m FAR          |                                                                                             |                            | 1.2                  |       |  |
|                                                               | Maximum   | n Floors       |                                                                                             | Ground + 1 <sup>st</sup> - | + 50% upper annex    |       |  |
|                                                               | Notes     |                |                                                                                             |                            | -                    |       |  |