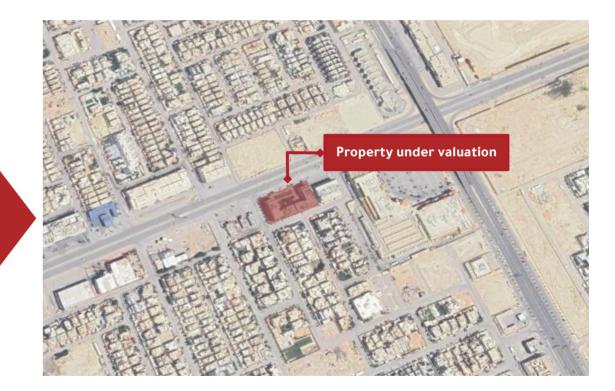

## 3.2 Property Location Analysis

| Description of the property at the neighborhood level |                                                                                                                                                                                                                                                                                                                                                                                                                                                                                                                                                 |  |  |  |  |
|-------------------------------------------------------|-------------------------------------------------------------------------------------------------------------------------------------------------------------------------------------------------------------------------------------------------------------------------------------------------------------------------------------------------------------------------------------------------------------------------------------------------------------------------------------------------------------------------------------------------|--|--|--|--|
| Description of the surrounding area                   | The property area is distinguished by its geographical<br>location in Riyadh, as it is located near the Northern Ring<br>Road and Al-Ulaya Road.<br>The property area is bordered to the north by Al-Thumama<br>Road, followed by Al-Yasmeen District, and to the south by<br>Prince Mohammed bin Salman bin Abdulaziz Road,<br>followed by Al-Nafl District and Al-Ghadeer District. The<br>property area is also bordered to the east by Abu Bakr Al-<br>Siddiq Road, followed by Al-Nada District, and to the west<br>by Al-Sahafa District. |  |  |  |  |
| About the neighbor                                    | Al-Rabea is in northern Riyadh, bordered by major roads<br>including Abi Bakr Al-Siddiq Road, Prince Mohammed bin<br>Salman bin Abdulaziz Road, and Al-Thumama Road.                                                                                                                                                                                                                                                                                                                                                                            |  |  |  |  |
| Accessibility                                         | The area is easily accessible through several routes, the most important being Al-Thumama Road, which directly overlooks the property being valuated                                                                                                                                                                                                                                                                                                                                                                                            |  |  |  |  |

Satellite photo shows property location