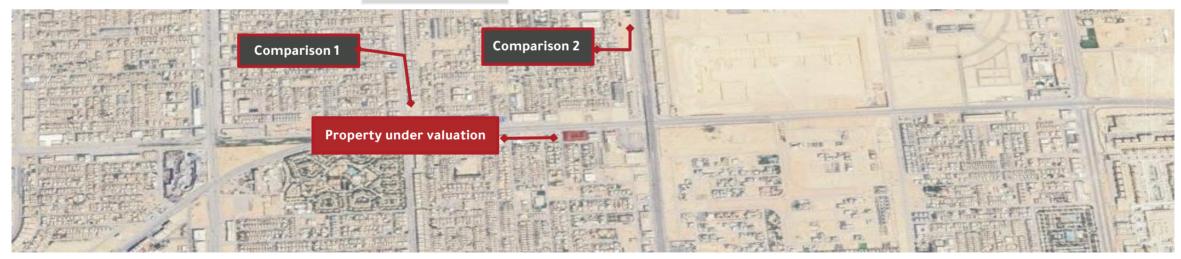

-|--|--|
| <b>Comparison factors</b> | Comparison 1    | <b>Comparison 2</b> |  |  |  |
| Area (m2)                 | 3,500           | 17,202              |  |  |  |
| Ease of access            | High            | High                |  |  |  |
| <b>Property location</b>  | High            | High                |  |  |  |
| Land shape                | Flat            | Flat                |  |  |  |
| Land topography           | Regular         | Regular             |  |  |  |
| Use                       | Commercial      | Commercial          |  |  |  |
| Surrounding streets       | 2               | 3                   |  |  |  |
| Price per meter (SR)      | 9500            | 8750                |  |  |  |
| Comparative condition     | Available offer | Available offer     |  |  |  |



| Valuatii                        | ng the land according to Ma | rket Approach - I      | Method of cor | nparison with sim | nilar sales |
|---------------------------------|-----------------------------|------------------------|---------------|-------------------|-------------|
|                                 | Clause                      | Comparative Properties |               |                   |             |
|                                 |                             | Comparativ             | re 1          | Comp              | parative 2  |
| Adjustments factors             | Property under valuation    | Value                  | Adjustment    | Value             | Adjustment  |
| Price per square meter          | ***                         | 9,500                  |