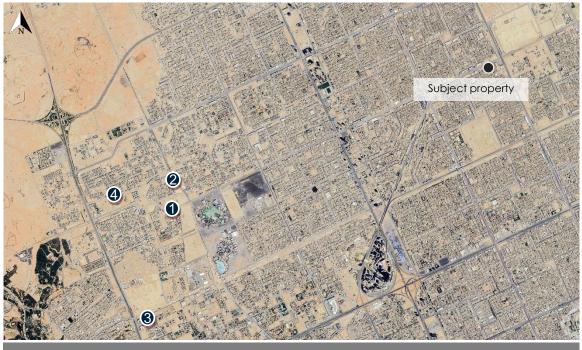

Property location

| Surrounding attractions                           |        |                 |         |  |  |  |  |
|---------------------------------------------------|--------|-----------------|---------|--|--|--|--|
| Attraction Distance Attraction Distance           |        |                 |         |  |  |  |  |
| King Abdullah Financial<br>Center                 | 8.1 km | Boulevard World | 11.5 km |  |  |  |  |
| Al Faisaliah Tower 17.6 km King Fahd Library 10.7 |        |                 |         |  |  |  |  |

## 3.2 Property Location Analysis

| Description of the property at the neighborhood level |                                                                                                                                                                                                                                                                                                                                                                                                                                                                                                                                                 |  |  |  |  |
|-------------------------------------------------------|-------------------------------------------------------------------------------------------------------------------------------------------------------------------------------------------------------------------------------------------------------------------------------------------------------------------------------------------------------------------------------------------------------------------------------------------------------------------------------------------------------------------------------------------------|--|--|--|--|
| Description of the surrounding area                   | The property area is distinguished by its geographical<br>location in Riyadh, as it is located near the Northern Ring<br>Road and Al-Ulaya Road.<br>The property area is bordered to the north by Al-Thumama<br>Road, followed by Al-Yasmeen District, and to the south by<br>Prince Mohammed bin Salman bin Abdulaziz Road,<br>followed by Al-Nafl District and Al-Ghadeer District. The<br>property area is also bordered to the east by Abu Bakr Al-<br>Siddiq Road, followed by Al-Nada District, and to the west<br>by Al-Sahafa District. |  |  |  |  |
| About the neighbor                                    | Al-Rabea is in northern Riyadh, bordered by major roads<br>including Abi Bakr Al-Siddiq Road, Prince Mohammed bin<br>Salman bin Abdulaziz Road, and Al-Thumama Road.                                                                                                                                                                                                                                                                                                                                                                            |  |  |  |  |
| Accessibility                                         | The area is easily accessible through several routes, the most important being Al-Thumama Road, which directly overlooks the property being valuated                                                                                                                                                                                                                                                                                                                                                                                            |  |  |  |  |

Satellite photo shows property location