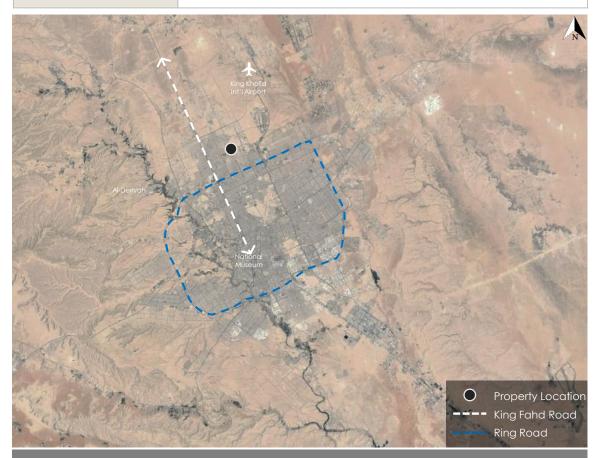

ional Valuation Standards ("IVS") (Standard 102), the figure below shows the steps of the valuation process and the mechanism of work for Esnad:





### Part 3

### Asset to be valued

- 3.1 Property Location Analysis
- 3.2 Property description and ownership
- 3.3 Property boundaries
- 3.4 Property photos
- 3.5 Analysis summary



### 3.1 Property Location Analysis

### Description of the property at the city level

About Riyadh

Riyadh is the Capital of the Kingdom of Saudi Arabia, its largest city and the third largest Arab Capital by population. Riyadh is located in the middle of the Arabian Peninsula in the Najd Plateau, at an altitude of 600 meters above sea level. It is the headquarters of the Emirate of Riyadh region, according to the administrative division of the Saudi regions.



Property location

| Surrounding attractions                           |        |                 |         |  |  |  |  |
|---------------------------------------------------|--------|-----------------|---------|--|--|--|--|
| Attraction Distance Attraction Distance           |        |                 |         |  |  |  |  |
| King Abdullah Financial<br>Center                 | 8.1 km | Boulevard World | 11.5 km |  |  |  |  |
| Al Faisaliah Tower 17.6 km King Fahd Library 10.7 |        |                 |         |  |  |  |  |



## 3.2 Property Location Analysis

| Description of the property at the neighborhood level |