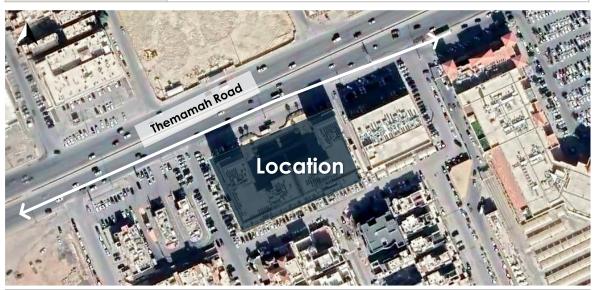

|
| 24.808611° N 46.667222° E                                       |                                         |                         |                                   |  |  |  |  |  |
| https://maps.app.goo.gl/d4WH1sugk5AufDG19                       |                                         |                         |                                   |  |  |  |  |  |

| Property specifications         |            |            |         |  |  |  |  |
|---------------------------------|------------|------------|---------|--|--|--|--|
| Property area as the title deed | 6,155.8 m² | Topography | Flat    |  |  |  |  |
| Property area                   | -          | Land shape | Regular |  |  |  |  |
| Nietec                          |            |            |         |  |  |  |  |





Satellite photo shows subject property location



### 3.4 Property boundaries & lengths

| Property Dimensions (Based on real estate ownership document) |           |                |                                                                                             |                            |                      |       |  |
|---------------------------------------------------------------|-----------|----------------|---------------------------------------------------------------------------------------------|----------------------------|----------------------|-------|--|
| Views                                                         | length /m | Stree          | et.                                                                                         | Road Category