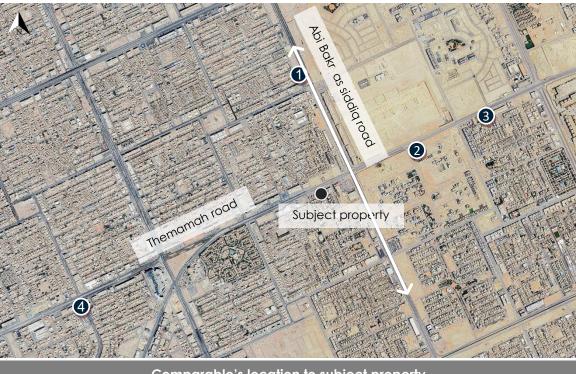

List |                         |                     |                 |            |         |  |  |
|------------------|-------------------------|---------------------|-----------------|------------|---------|--|--|
| Property ID      | Transaction<br>Type     | Transaction<br>Year | Value           | Area<br>m2 | m2./SAR |  |  |
| Property 1       | Offer                   | 2024                | SAR 172,020,000 | 17,202     | 10,000  |  |  |
| Property 2       | Offer                   | 2024                | SAR 80,850,000  | 7,700      | 10,500  |  |  |
| Property 3       | Offer                   | 2024                | SAR 45,360,000  | 5,040      | 9,000   |  |  |
| Property 4       | Executed<br>transaction | 2024                | SAR 42,651,000  | 4,062      | 10,500  |  |  |



Comparable's location to subject property



### 4.2 Valuation Analysis 4.2.1 Income Approach Discounted Cash Flow Method

|                                             | Subject      | Compo                  | arable 1                                                                     | Compo                  | arable 2           | Compo                  | arable 3           | Compo                   | arable 4           |
|---------------------------------------------|--------------|------------------------|------------------------------------------------------------------------------|------------------------|--------------------|------------------------|--------------------|-------------------------|--------------------|
| Comparison Criteria                         | Property     |