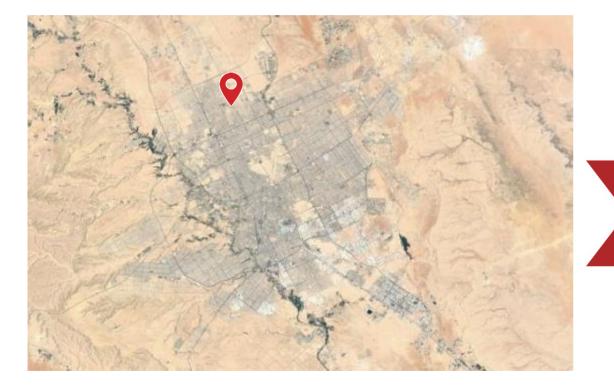

### Description of the property at the city level

About Riyadh

Riyadh is the Capital of the Kingdom of Saudi Arabia, its largest city and the third largest Arab Capital by population. Riyadh is located in the middle of the Arabian Peninsula in the Najd Plateau, at an altitude of 600 meters above sea level. It is the headquarters of the Emirate of Riyadh region, according to the administrative division of the Saudi regions.