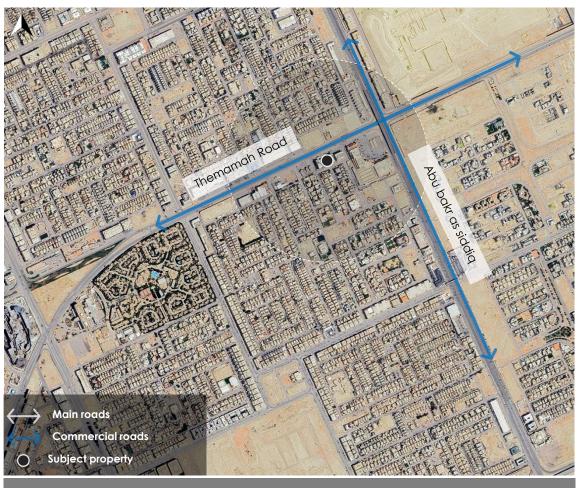

Property location

| Surrounding attractions                           |        |                 |         |  |  |  |  |
|---------------------------------------------------|--------|-----------------|---------|--|--|--|--|
| Attraction Distance Attraction Distance           |        |                 |         |  |  |  |  |
| King Abdullah Financial<br>Center                 | 8.1 km | Boulevard World | 11.5 km |  |  |  |  |
| Al Faisaliah Tower 17.6 km King Fahd Library 10.7 |        |                 |         |  |  |  |  |

## 3.2 Property Location Analysis

| Description of the property at the neighborhood level |                                                                                                                                                                                                                                                                                                                                                                                                                                                                                                                                                 |  |  |  |  |
|-------------------------------------------------------|-------------------------------------------------------------------------------------------------------------------------------------------------------------------------------------------------------------------------------------------------------------------------------------------------------------------------------------------------------------------------------------------------------------------------------------------------------------------------------------------------------------------------------------------------|--|--|--|--|
| Description of the surrounding area                   | The property area is distinguished by its geographical<br>location in Riyadh, as it is located near the Northern Ring<br>Road and Al-Ulaya Road.<br>The property area is bordered to the north by Al-Thumama<br>Road, followed by Al-Yasmeen District, and to the south by<br>Prince Mohammed bin Salman bin Abdulaziz Road,<br>followed by Al-Nafl District and Al-Ghadeer District. The<br>property area is also bordered to the east by Abu Bakr Al-<br>Siddiq Road, followed by Al-Nada District, and to the west<br>by Al-Sahafa District. |  |  |  |  |
| About the neighbor                                    | Al-Rabea is in northern Riyadh, bordered by major roads<br>including Abi Bakr Al-Siddiq Road, Prince Mohammed bin<br>Salman bin Abdulaziz Road, and Al-Thumama Road.                                                                                                                                                                                                                                                                                                                                                                            |  |  |  |  |
| Accessibility                                         | The area is easily accessible through several routes, the most important being Al-Thumama Road, which directly overlooks the property being valuated                                                                                                                                                                                                                                                                                                                                                                                            |  |  |  |  |

Satellite photo shows property location