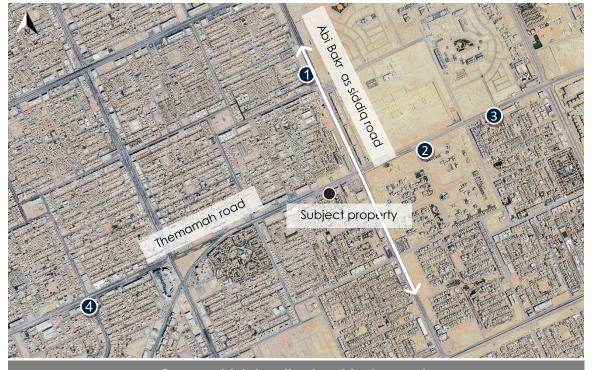

Property is located in: **Riyadh** 

Neighborhood: **Al-Rabee** 

Street: Al Thumama Road

Location coordinates

N :

24.8087480

**E** :

46.6669810