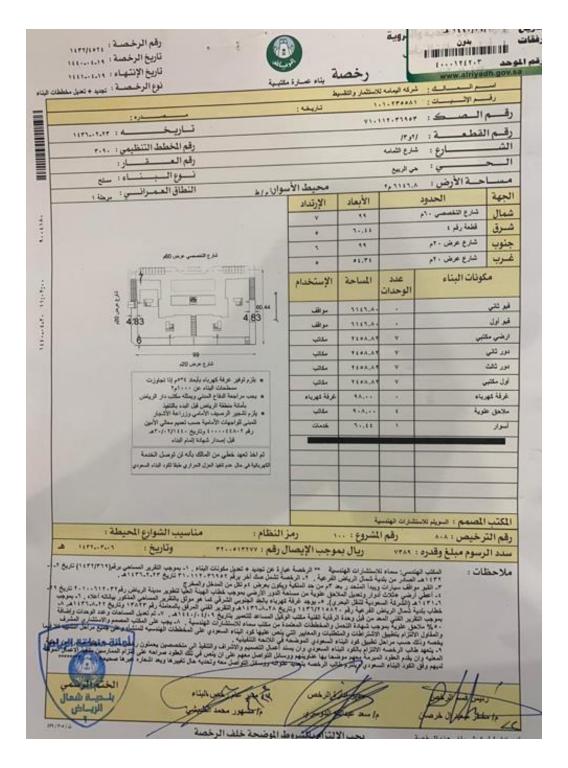

# **Property description**

- The building area was determined based on the (**Building permit**).
- The age of the property has been determined to be **(6) years** based on the (**Building permit**).
- The state of the property on the date of valuation (31/12/2024)
- When examining the property, it became clear to us that it is a (Administrative building ). Detailed as below:

| Building components |                 |           |         |  |  |
|---------------------|-----------------|-----------|---------|--|--|
| #                   | Floor           | Area (m2) | USE     |  |  |
| 1                   | First basement  | 6,146.80  | Parking |  |  |
| 2                   | Second basement | 6,146.80  | Parking |  |  |
| 3                   | Ground floor    | 2,458.82  | Offices |  |  |
| 4                   | First floor     | 2,458.82  | Offices |  |  |
| 5                   | Second floor    | 2,458.82  | Offices |  |  |
| 6                   | Third floor     | 2,458.82  | Offices |  |  |
| 7                   | Upper extension | 908       | Offices |  |  |