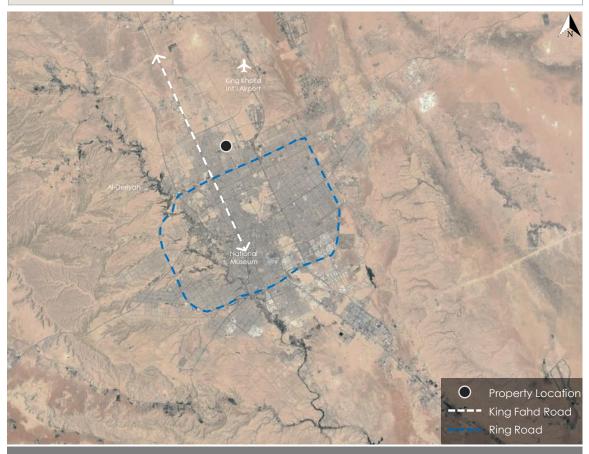

Property is located in: **Riyadh** 

Neighborhood: **Al-Rabee** 

Street: Al Thumama Road

Location coordinates

N :

24.8087480

**E** :

46.6669810

# Factors affecting the property

| Impact element                       | Impact determinants                     | Description                                                         |
|--------------------------------------|-----------------------------------------|---------------------------------------------------------------------|
| Area overview                        | Importance of the area                  | The property is located in the city of Riyadh, in Al-Rabee district |
| NI a mal Contains (on Consumer to 1) | Lands topography                        | Flat                                                                |
| Natural factors (environmental)      | Pollution                               | There are no sources of pollution in the area                       |
|                                      | Location from the city                  | The location is <b>north</b> of <b>Riyadh</b>                       |
|                                      | Infrastructure                          | Completed                                                           |
| Planning factors (urban)             | Municipal equipment                     | Completed                                                           |
|                                      | Land properties                         | Regular shape                                                       |
| Building Regulations                 | Land use                                | Commercial                                                          |
| building Regulations                 | Building ratio - number of floors       | 65%                                                                 |
| Economic factors                     | Supply and demand                       | High                                                                |
| Economic factors                     | Land prices                             | High                                                                |
| Legal factors                        | Deficit and trespassing on the property | N.A.                                                                |