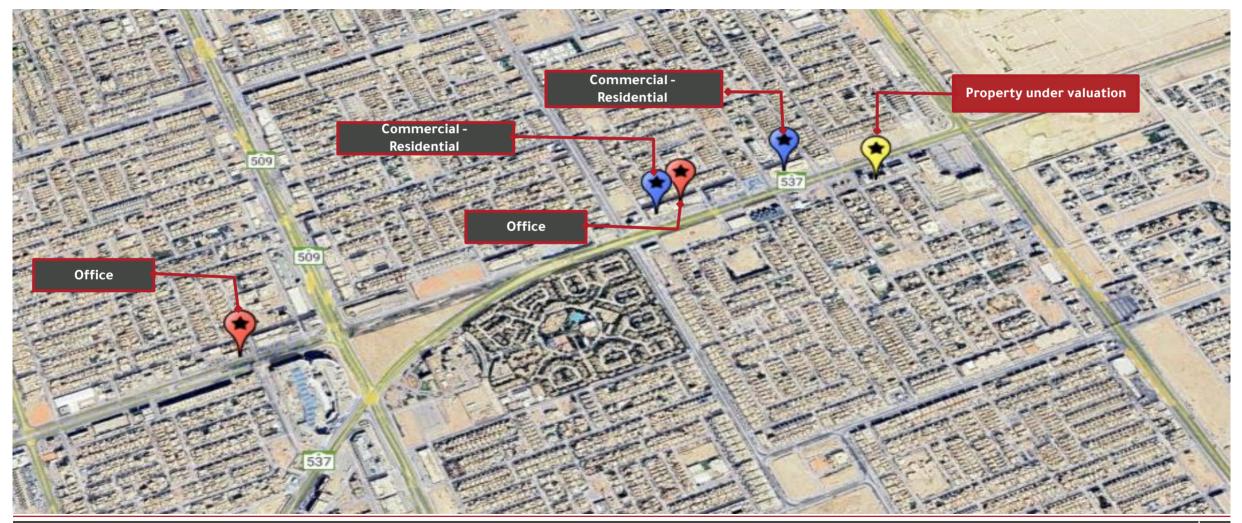

### Estimating the value of the land - Market Approach - Comparisons method

Saudi market does not have transparency and it is difficult to collect accurate information. Therefore, we were able to collect data for a selected sample of comparisons that reflect the reality of the market in general, and we will work to present their data and performance indicators as an embodiment of the market.

Selected comparisons are: From the properties offered in Al Thumama Road.