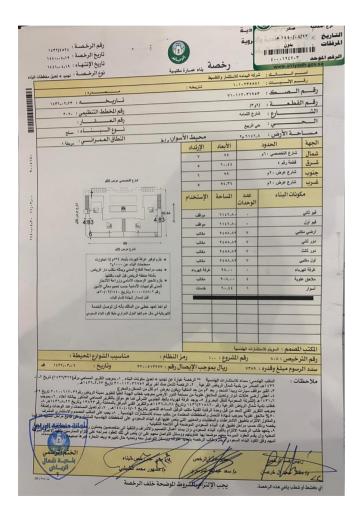

# **Property description**

- The building area was determined based on the (**Building permit**).
- The age of the property has been determined to be **(6) years** based on the (**Building permit**).
- The state of the property on the date of valuation (31/12/2024)
- When examining the property, it became clear to us that it is a (Administrative building ). Detailed as below: