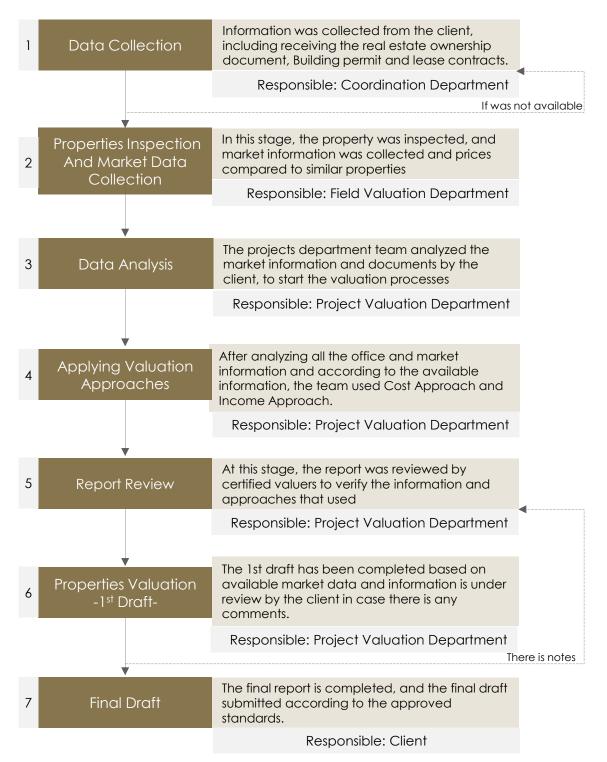

# **Work Stages**

- Meeting with the client and determining the scope of work, including the purpose of the valuation, the basis of value, the parties involved, the date of the valuation, and any special or important assumptions, including clarity of the assignment and the expected outputs from it.
- Collecting and analyzing office and field market data in order to gain knowledge of past and current market trends and market indicators that will be relied upon when applying valuation methods.
- Work on preparing the report in accordance with Standard 101 for Description of the Report and Standard 103 for Report Preparation.

- Previewing the property, identifying its characteristics and specifications, matching documents with reality, analyzing the location of the property and the uses surrounding the property, while defining the scope of the geographical search and the appropriate activities and projects.
- Based on the scope of work and market analysis, appropriate valuation methods are determined and all assumptions and inputs are made to carry out financial calculations to reach the market value according to the chosen methods..