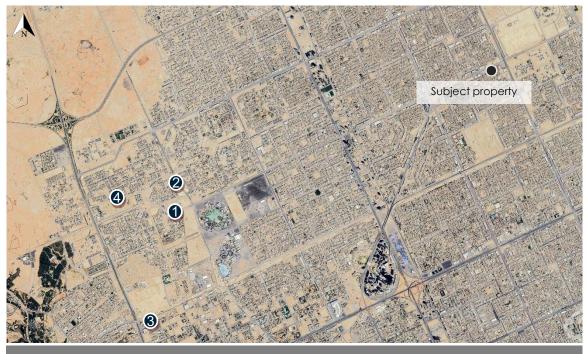

Property is located in: **Riyadh** 

Neighborhood: **Al-Rabee** 

Street: Al Thumama Road

Location coordinates

N :

24.8087480

**E** :

46.6669810