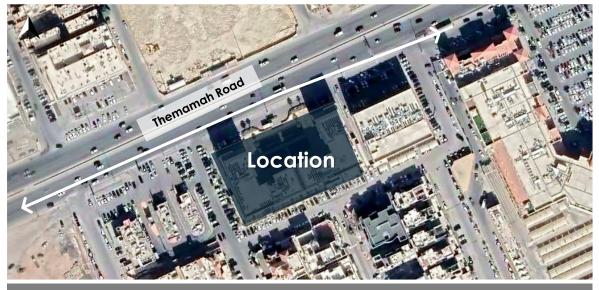

Property is located in: **Riyadh** 

Neighborhood: **Al-Rabee** 

Street: Al Thumama Road

Location coordinates

N :

24.8087480

**E** :

46.6669810