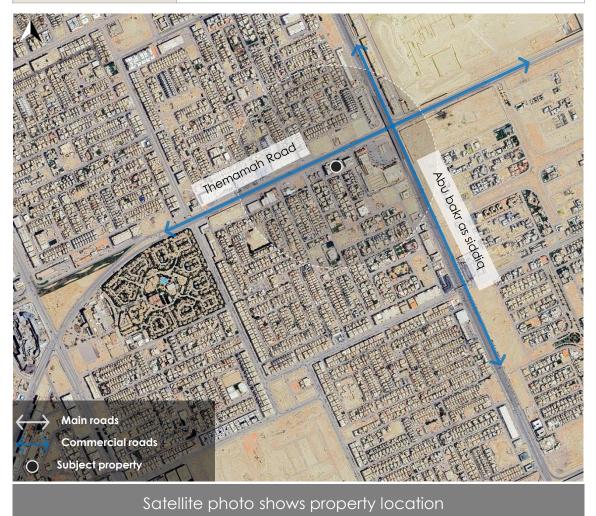

# Real estate data and Services available in the real estate area

|                     | Real Estate Data     |                                        |                         |  |  |  |
|---------------------|----------------------|----------------------------------------|-------------------------|--|--|--|
| City                | Riyadh               | Neighborhood                           | Al-Rabee                |  |  |  |
| Street              | Al Thumama Road      | Property type                          | Administrative building |  |  |  |
| No. land plan       | 3090                 | Plot number                            | 2+3                     |  |  |  |
| Area                | 6155 square meters   | Land use according to regulations      | Administrative          |  |  |  |
|                     | Services and facilit | ties available in the real estate area |                         |  |  |  |
| Electricity network | Water network        | Sewerage network                       | Telephone network       |  |  |  |
| ✓                   | ✓                    | ✓                                      | ✓                       |  |  |  |
|                     |                      |                                        |                         |  |  |  |
| Mosque              | Public markets       | Water drainage network                 | Garden                  |  |  |  |
| $\checkmark$        | ✓                    | ✓                                      | <b>√</b>                |  |  |  |
| Shopping center     | Medical services     | Governmental services and centers      | Hotels                  |  |  |  |
| ✓                   | ✓                    | ✓                                      | ✓                       |  |  |  |
| Banks               | Restaurants          | Petrol station                         | Civil defense           |  |  |  |
| ✓                   | ✓                    | ✓                                      | ✓                       |  |  |  |

Property is located in: **Riyadh** 

Neighborhood: **Al-Rabee** 

Street: Al Thumama Road

Location coordinates

N :

24.8087480

**E** :

46.6669810

# Borders and lengths:

| Borders and lengths:         |               |                   |               |                |               |                   |               |
|------------------------------|---------------|-------------------|---------------|----------------|---------------|-------------------|---------------|
| Northern border              | Border length | Southern border   | Border length | Eastern border | Border length | Western border    | Border length |
| Al-Thumama Road,<br>width 60 | 102 m         | Street width 20 m | 102 m         | Plot No. 4     | 60.44         | Street width 20 m | 60 m          |