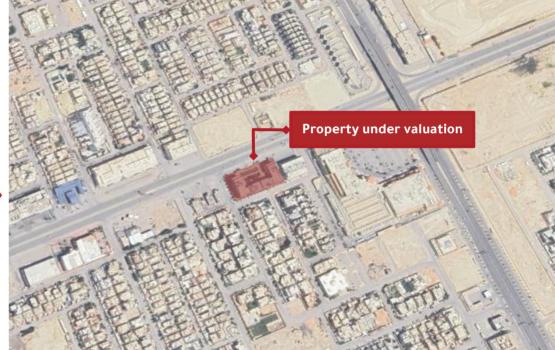

# Real estate data and Services available in the real estate area

|                     | Real Estate Data     |                                        |                         |  |  |  |
|---------------------|----------------------|----------------------------------------|-------------------------|--|--|--|
| City                | Riyadh               | Neighborhood                           | Al-Rabee                |  |  |  |
| Street              | Al Thumama Road      | Property type                          | Administrative building |  |  |  |
| No. land plan       | 3090                 | Plot number                            | 2+3                     |  |  |  |
| Area                | 6155 square meters   | Land use according to regulations      | Administrative          |  |  |  |
|                     | Services and facilit | ties available in the real estate area |                         |  |  |  |
| Electricity network | Water network        | Sewerage network                       | Telephone network       |  |  |  |
| ✓                   | ✓                    | ✓                                      | ✓                       |  |  |  |
|                     |                      |                                        |                         |  |  |  |
| Mosque              | Public markets       | Water drainage network                 | Garden                  |  |  |  |
| $\checkmark$        | ✓                    | ✓                                      | <b>√</b>                |  |  |  |
| Shopping center     | Medical services     | Governmental services and centers      | Hotels                  |  |  |  |
| ✓                   | ✓                    | ✓                                      | ✓                       |  |  |  |
| Banks               | Restaurants          | Petrol station                         | Civil defense           |  |  |  |
| ✓                   | ✓                    | ✓                                      | ✓                       |  |  |  |

# Factors affecting the property

| Impact element                       | Impact determinants                     | Description                                                         |
|--------------------------------------|-----------------------------------------|---------------------------------------------------------------------|
| Area overview                        | Importance of the area                  | The property is located in the city of Riyadh, in Al-Rabee district |
| NI a mal Contains (on Consumer to 1) | Lands topography                        | Flat                                                                |
| Natural factors (environmental)      | Pollution                               | There are no sources of pollution in the area                       |
|                                      | Location from the city                  | The location is <b>north</b> of <b>Riyadh</b>                       |
|                                      | Infrastructure                          | Completed                                                           |
| Planning factors (urban)             | Municipal equipment                     | Completed                                                           |
|                                      | Land properties                         | Regular shape                                                       |
| Building Regulations                 | Land use                                | Commercial                                                          |
| building Regulations                 | Building ratio - number of floors       | 65%                                                                 |
| Economic factors                     | Supply and demand                       | High                                                                |
| Economic factors                     | Land prices                             | High                                                                |
| Legal factors                        | Deficit and trespassing on the property | N.A.                                                                |

Property is located in: **Riyadh** 

Neighborhood: **Al-Rabee** 

Street: Al Thumama Road

Location coordinates

N :

24.8087480

**E** :

46.6669810