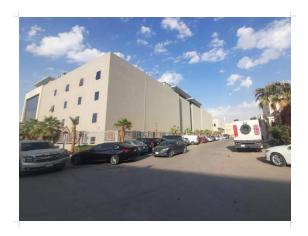

# **Property description**

- The building area was determined based on the (**Building permit**).
- The age of the property has been determined to be **(6) years** based on the (**Building permit**).
- The state of the property on the date of valuation (31/12/2024)
- When examining the property, it became clear to us that it is a (Administrative building ). Detailed as below:

Property is located in: **Riyadh** 

Neighborhood: **Al-Rabee** 

Street: Al Thumama Road

Location coordinates

N :

24.8087480

**E** :

46.6669810