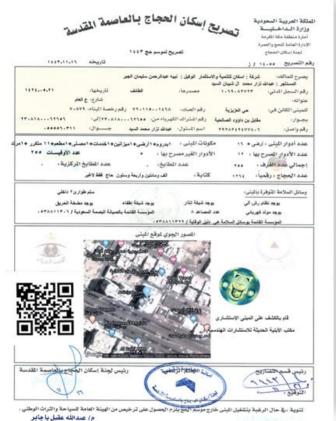

## 3.2 Property description and ownership

| Ownership                 |                 |                         |                                   |  |  |
|---------------------------|-----------------|-------------------------|-----------------------------------|--|--|
| Client's name             | SICO Saudi REIT | Owner's name            | Al Mashaer Real Estate<br>Company |  |  |
| Title deed                | 220108016433    | Title deed              | 18/02/1441 H                      |  |  |
| number                    | 520120013033    | date                    | 18/02/1441 H                      |  |  |
| building permit<br>Number | 70879           | building permit<br>Date | 01/05/1425 H                      |  |  |

| Property Information (Based on title deed) |                      |             |                                                  |  |  |
|--------------------------------------------|----------------------|-------------|--------------------------------------------------|--|--|
| Province                                   | Makkah Al Mukaramah  | City        | Makkah Al Mukaramah                              |  |  |
| District                                   | Alaziziyah           | Street      | Al-Masjid Alharam road                           |  |  |
| No. of Plot                                | (3 / 11 ) + (3 / 12) | No. of Plan | ج/1/21/2                                         |  |  |
| Property Type Hotel Building               |                      | Notes       | -The property is mortgaged<br>to Bank Riyad Bank |  |  |
| 21.399720° N 39.883255° E                  |                      |             |                                                  |  |  |