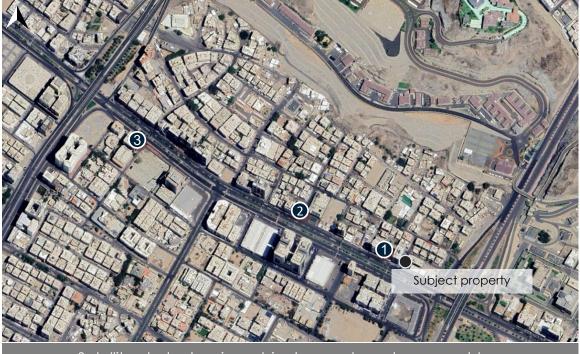

to reflect differences in characteristics between the valuated property and comparable properties, and their impact on value.

| Comparables List - Villas |                  |                     |             |           |           |  |
|---------------------------|------------------|---------------------|-------------|-----------|-----------|--|
| Property ID               | Transaction Type | Transaction<br>Year | Value       | Area      | Value/m2  |  |
| Property 1                | Contract         | 2024                | SAR 50,000  | 24 m2     | 2,083 SAR |  |
| Property 2                | Contract         | 2024                | SAR 60,000  | 24 m2     | 2,500 SAR |  |
| Property 3                | Contract         | 2024                | SAR 600,000 | 296.22 m2 | 2,027 SAR |  |



Satellite photo showing subject property and comparables



### 4.2.2 Income Approach- Discounted Cash Flow Method

### 4.2.2.2.2 Relative Adjustment – Showroom

|                               | Subject         | Compo           | ırable 1     | Compo           | ırable 2     | Comparable 3    |              |
|-------------------------------|-----------------|-----------------|--------------|-----------------|--------------|-----------------|--------------|
| Criteria                      | property        | Description     | Adjustment & | Description     | Adjustment & | Description     | Adjustment & |
| Transaction date              | -               | 2024            | /12/9        | 2024            | /12/9        | 2024            | /12/9        |
| Value per Square meter