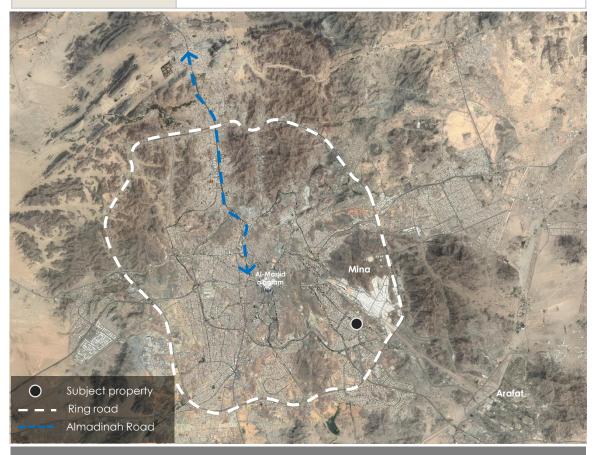

### 3.1 Property Location Analysis

### Description of the property at the city level

About Makkah Al-Mukarramah The city of Makkah Al-Mukarramah is located in the west of Saudi Arabia. It is 400 kilometers southwest of Medina, 75 kilometers east of Taif, and 72 kilometers from Jeddah and the Red Sea coast. Makkah al-Mukarramah is a sacred city for Muslims, home to the Masjid al-Haram and the Kaaba, which is considered the qibla (direction of prayer) for Muslims. The city lies in the western part of Saudi Arabia and covers an area of approximately 850 square kilometers.

### Property location

| Surrounding attractions                 |         |                   |         |  |
|-----------------------------------------|---------|-------------------|---------|--|
| Attraction Distance Attraction Distance |         |                   |         |  |
| umm al-Qura University                  | 15.1 km | Al-Masjid Alharam | 10.6 km |  |
| Arafat                                  | 15.6 km | Mina              | 2.3 km  |  |