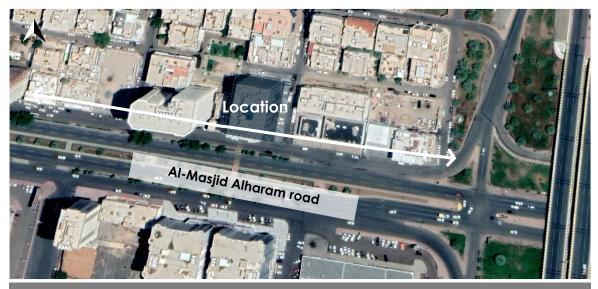

| Property Information (Based on title deed) |                      |             |                                                  |  |  |
|--------------------------------------------|----------------------|-------------|--------------------------------------------------|--|--|
| Province                                   | Makkah Al Mukaramah  | City        | Makkah Al Mukaramah                              |  |  |
| District                                   | Alaziziyah           | Street      | Al-Masjid Alharam road                           |  |  |
| No. of Plot                                | (3 / 11 ) + (3 / 12) | No. of Plan | ج/1/21/2                                         |  |  |
| Property Type Hotel Building               |                      | Notes       | -The property is mortgaged<br>to Bank Riyad Bank |  |  |
| 21.399720° N 39.883255° E                  |                      |             |                                                  |  |  |

Satellite photo shows subject property location

## 3.3 Property boundaries & lengths

|       | Property Dimensions (Based on the title deed) |                       |               |              |       |  |  |
|-------|-----------------------------------------------|-----------------------|---------------|--------------|-------|--|--|
| Views | length /m                                     | Street                | Road Category | Road width/m | Views |  |  |
| North | 30                                            | Corridor              | Internal      | 5            | 3     |  |  |
| South | 25                                            | Al-Masjid Alharam Rd. | Main          | 60           | 1     |  |  |
| East  | 51                                            | Street                | Internal      | 12           | 2     |  |  |
| West  | 49                                            | Neighbor + corridor   | Internal      | 5            | 4     |  |  |