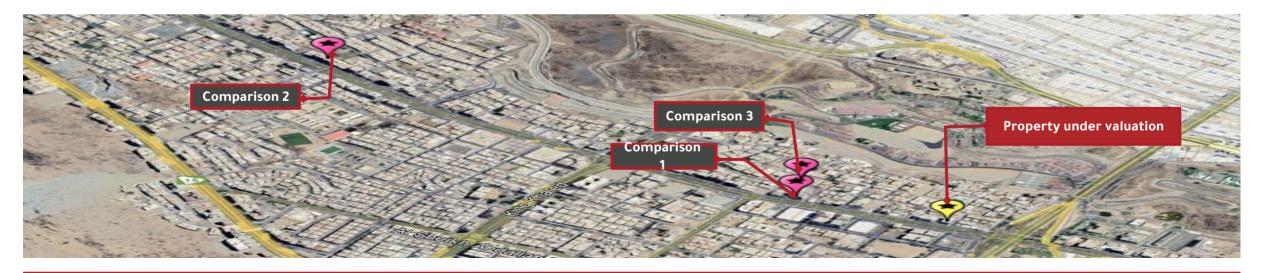

### 4.2.1.1 Land cost (market approach)

The International Valuation Standards 2022 classify the comparable transactions method under the market approach and define it as follows: "The comparable transactions method, also known as the guideline transactions method, uses information about transactions of identical or similar assets to the asset being valuated to arrive at an indication of value.

| Comparables List |                      |                     |                 |            |         |
|------------------|----------------------|---------------------|-----------------|------------|---------|
| Property ID      | Transaction<br>Type  | Transaction<br>Year | Value           | Area<br>m2 | m2./SAR |
| Property 1       | Previous valuation   | 2023                | SAR 115,029,730 | 2,675.11   | 43,000  |
| Property 2       | Executed transaction | 2023                | SAR 17,962,979  | 479.00     | 37,501  |

### 4.2.1 Cost Approach- Depreciated Replacement Cost.

We have conducted comparison to arrive at Apartment Rents follows:

| Coril a crite                 | Subject             | Compar        | able 1       | Comparable 2         |              |
|-------------------------------|---------------------|---------------|--------------|----------------------|--------------|
| Criteria                      | property            | Description   | Adjustment & | Description          | Adjustment & |
| Transaction date              | -                   | 18/7/2        | 2023         | 23/2/202             | 3            |
| Value per Square meter        | -                   | SAR/m2        | 43,000       | SAR/m2 37            | 7,501        |
| Type of transaction           | -                   | Old valuation | % 0.0        | Executed transaction | % 0.0        |
| Market conditions             | -                   | Low           | % 3.50       | Low                  | % 3.50       |
| Land use                      | Hotel               | Hotel         | % 0.0        | Hotel                | % 0.0        |
| Adjustment value              |                     | 150           | )5           | 1312.53              | 5            |
| Adjusted value                |                     | SAR/m2        | 44,505       | SAR/m2 38            | 3,814        |
| Accessibility                 | Very easy           | Very easy     | % 0.0        | Very easy            | % 0.0        |
| Location                      | Good                | Excellent     | % 10.0-      | Very good            | % 5.0-       |
| Vitality of the property area | Relatively<br>vital | Vital         | % 10.0-      | Vital                | % 10.0-      |
| No. of facades                | 2                   | 2             | % 0.0        | 1                    | % 5.0        |
| Streed width                  | 30m                 | 30m           | % 0.0        | 30m                  | % 0.0        |
| Area (m2)                     | 1,458.00            | 2,675.11      | % 3.0        | 479.00               | % 6.0-       |
| Settlement value/Adjustment & | -                   | SAR/m2 7,566- | % 17.0-      | SAR/m2 6,210-        | % 16.0-      |
| Value of SQM after adjustment | -                   | SAR/m2        | 36,939       | SAR/m2 32            | 2,603        |
| Weighting                     | -                   | % 4           | 0            | % 60                 |              |
| Average weighted value        | -                   | SA            |              | SAR 34,340           |              |

Weighted average of the two comparables is calculated to arrive at land value. Largest weight is awarded to comparable (2) as it carries more similarities to the subject property.

| Total land area (m2)  | 1,458      |
|-----------------------|------------|
| Value of sqm (SAR/m2) | 34,340     |
| Land value            | 50,067,720 |