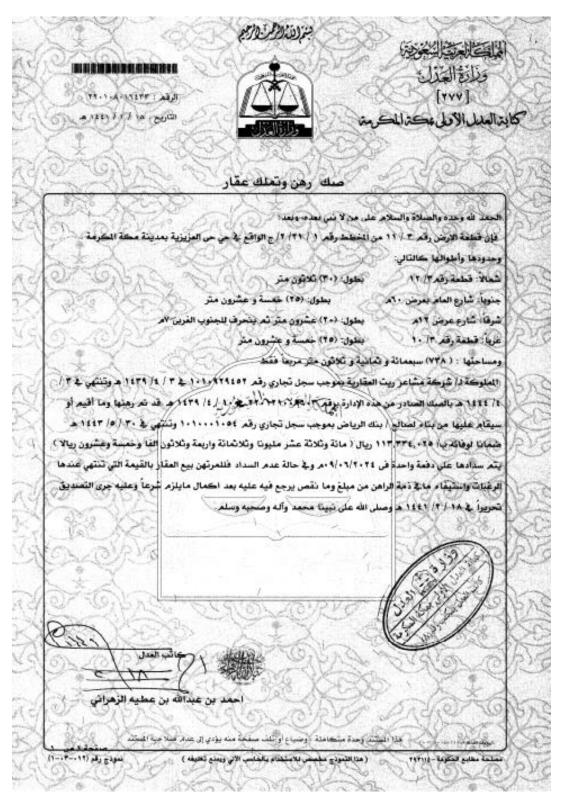

## 3.2 Property description and ownership

| Ownership                 |                 |                         |                                   |  |  |
|---------------------------|-----------------|-------------------------|-----------------------------------|--|--|
| Client's name             | SICO Saudi REIT | Owner's name            | Al Mashaer Real Estate<br>Company |  |  |
| Title deed                | 220108016433    | Title deed              | 18/02/1441 H                      |  |  |
| number                    | 520120013033    | date                    | 18/02/1441 H                      |  |  |
| building permit<br>Number | 70879           | building permit<br>Date | 01/05/1425 H                      |  |  |

| Property Information (Based on title deed) |                      |             |                                                  |  |  |
|--------------------------------------------|----------------------|-------------|--------------------------------------------------|--|--|
| Province                                   | Makkah Al Mukaramah  | City        | Makkah Al Mukaramah                              |  |  |
| District                                   | Alaziziyah           | Street      | Al-Masjid Alharam road                           |  |  |
| No. of Plot                                | (3 / 11 ) + (3 / 12) | No. of Plan | ج/1/21/2                                         |  |  |
| Property Type Hotel Building               |                      | Notes       | -The property is mortgaged<br>to Bank Riyad Bank |  |  |
| 21.399720° N 39.883255° E                  |                      |             |                                                  |  |  |