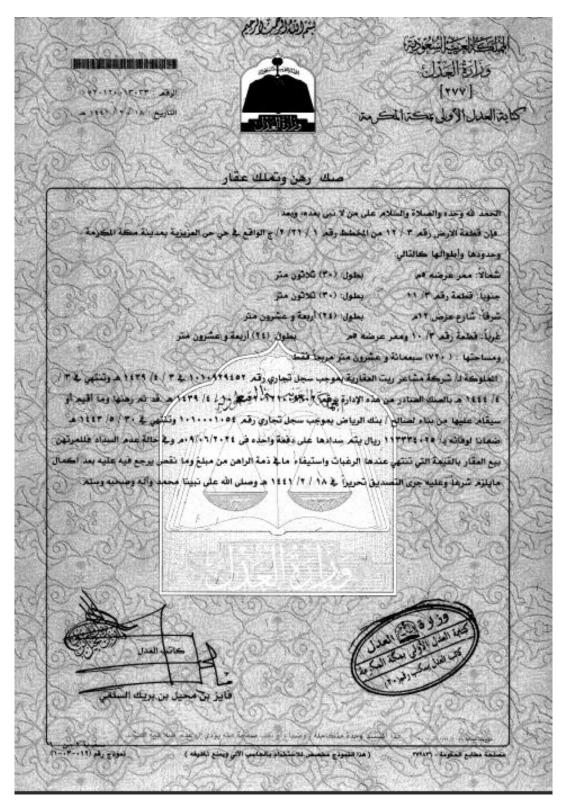

## 3.2 Property description and ownership

| Ownership                 |                 |                         |                                   |  |  |
|---------------------------|-----------------|-------------------------|-----------------------------------|--|--|
| Client's name             | SICO Saudi REIT | Owner's name            | Al Mashaer Real Estate<br>Company |  |  |
| Title deed                | 220108016433    | Title deed              | 18/02/1441 H                      |  |  |
| number                    | 520120013033    | date                    | 18/02/1441 H                      |  |  |
| building permit<br>Number | 70879           | building permit<br>Date | 01/05/1425 H                      |  |  |

| Property Information (Based on title deed) |                      |             |                                                  |  |  |
|--------------------------------------------|----------------------|-------------|--------------------------------------------------|--|--|
| Province                                   | Makkah Al Mukaramah  | City        | Makkah Al Mukaramah                              |  |  |
| District                                   | Alaziziyah           | Street      | Al-Masjid Alharam road                           |  |  |
| No. of Plot                                | (3 / 11 ) + (3 / 12) | No. of Plan | ج/1/21/2                                         |  |  |
| Property Type Hotel Building               |                      | Notes       | -The property is mortgaged<br>to Bank Riyad Bank |  |  |
| 21.399720° N 39.883255° E                  |                      |             |                                                  |  |  |