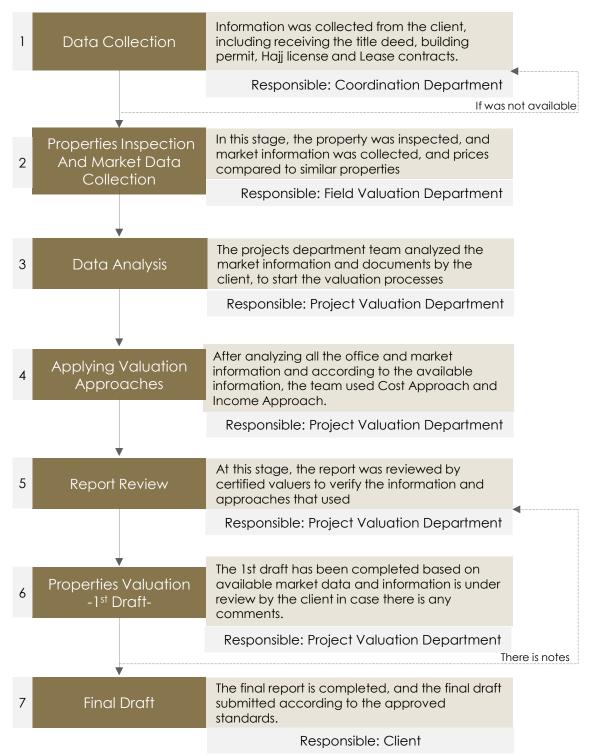

### 2 Reporting Methodology

3. Based on the International Valuation Standards ("IVS") (Standard 102), the figure below shows the steps of the valuation process and the mechanism of work for Esnad:

Reference Number: 24116083503