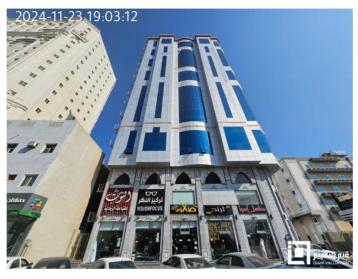

|                                              |  |
| Facilities | Facilities Parking Fire Alarm and Extinguishing Systems |               |                                                | Security S                                      | ystems                                       |  |
| N.A.       | Basement + Out                                          | door Fire Det | ection Systems - Fire Hose for All Hotel Parts | Indoor and outdoor surveillance cameras - inspe | ection devices - control and monitoring room |  |



# **Property location**

Property is located in: Makkah Al-Mukarramah

Neighborhood: **Aziziyah** 

Street: Al-Masjid Al-Haram Road

Location coordinates

N:

21.399436

**E** :

39.883216







# Photographic survey of the building and its components (1/2)















# Photographic survey of the building and its components (2/2)















# **Ownership Documents**

#### Title deed information

| Ownership Type | Deed date  | Deed number                | Owner name                     |
|----------------|------------|----------------------------|--------------------------------|
| Ownership 100% | 1441/02/18 | 220108016433, 520120013033 | Al Mashaer Real Estate Company |

Neighborhood name - Plot number - Plan number - Land area:

| Neighborhood name | Plot number | Plan number | Land area |
|-------------------|-------------|-------------|-----------|
| Aziziyah          | 12/3+11/3   | 2/21/1/g    | 1458 m2   |

# Borders and lengths:

| Borders and lengths: |               |                   |               |                   |