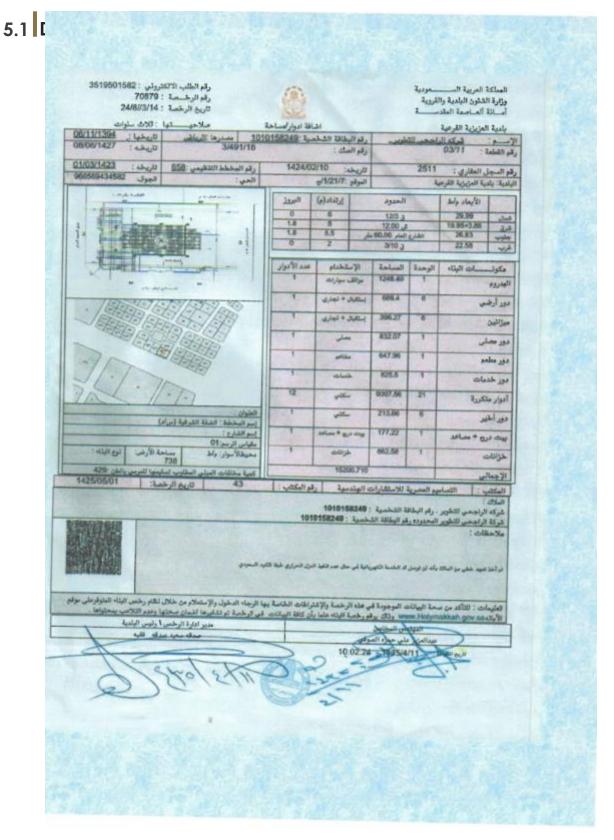

## 3.2 Property description and ownership

| Ownership                 |                 |                         |                                   |  |  |
|---------------------------|-----------------|-------------------------|-----------------------------------|--|--|
| Client's name             | SICO Saudi REIT | Owner's name            | Al Mashaer Real Estate<br>Company |  |  |
| Title deed                | 220108016433    | Title deed              | 18/02/1441 H                      |  |  |
| number                    | 520120013033    | date                    | 18/02/1441 H                      |  |  |
| building permit<br>Number | 70879           | building permit<br>Date | 01/05/1425 H                      |  |  |

https://maps.app.goo.gl/RWWc9GS9R8s9M9Gh8

| Property specifications                                  |                                                                          |            |           |  |  |
|----------------------------------------------------------|--------------------------------------------------------------------------|------------|-----------|--|--|
| Property area as the title deed 1,458 m² Topography Flat |                                                                          |            |           |  |  |
| Property area                                            | -                                                                        | Land shape | Irregular |  |  |
| Notes                                                    | The area of plot no. 3/11 (738 m2)<br>The area of plot no. 3/12 (720 m2) |            |           |  |  |

| Property specifications |                   |                                                                                              |  |
|-------------------------|-------------------|----------------------------------------------------------------------------------------------|--|
|                         | Basement          | 1,248.49 m²                                                                                  |  |
|                         | BUA               | 12,912.42 m² (Based on building permit)                                                      |  |
|                         | Height (floors)   | Basement + Ground floor + Mezzanine + 3 service floors+<br>12 Repeating floors + Upper annex |  |
|                         | Age               | 9 years                                                                                      |  |
| Structure               | Num. of buildings | 1                                                                                            |  |
|                         | Air conditioning  | Central                                                                                      |  |
|                         | Finishing         | Very good                                                                                    |  |
|                         | Facilities        | Fire suppression system – Retail shops                                                       |  |
|                         | Elevators         | Available                                                                                    |  |
|                         | Use               | Commercial – Hotel                                                                           |  |
| 7 !                     | Maximum footprint | 75%                                                                                          |  |
| Zoning                  | Maximum FAR       | 10.25                                                                                        |  |
|                         | Maximum Floors    | 20                                                                                           |  |
| Notes                   |                   | -The subject property is a hotel building of 255 rooms.                                      |  |