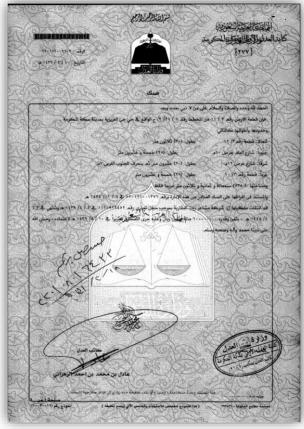

## 3.2 Property description and ownership

| Ownership                 |                 |                         |                                   |  |  |
|---------------------------|-----------------|-------------------------|-----------------------------------|--|--|
| Client's name             | SICO Saudi REIT | Owner's name            | Al Mashaer Real Estate<br>Company |  |  |
| Title deed                | 220108016433    | Title deed              | 18/02/1441 H                      |  |  |
| number                    | 520120013033    | date                    | 18/02/1441 H                      |  |  |
| building permit<br>Number | 70879           | building permit<br>Date | 01/05/1425 H                      |  |  |

| Property Information (Based on title deed) |                      |             |                                                  |  |  |
|--------------------------------------------|----------------------|-------------|--------------------------------------------------|--|--|
| Province                                   | Makkah Al Mukaramah  | City        | Makkah Al Mukaramah                              |  |  |
| District                                   | Alaziziyah           | Street      | Al-Masjid Alharam road                           |  |  |
| No. of Plot                                | (3 / 11 ) + (3 / 12) | No. of Plan | ج/1/21/2                                         |  |  |
| Property Type Hotel Building               |                      | Notes       | -The property is mortgaged<br>to Bank Riyad Bank |  |  |
| 21.399720° N 39.883255° E                  |                      |             |                                                  |  |  |