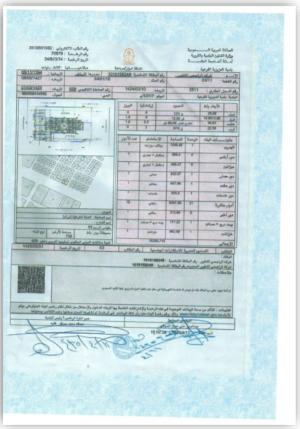

| Property Information (Based on title deed) |                      |             |                                                  |  |  |
|--------------------------------------------|----------------------|-------------|--------------------------------------------------|--|--|
| Province                                   | Makkah Al Mukaramah  | City        | Makkah Al Mukaramah                              |  |  |
| District                                   | Alaziziyah           | Street      | Al-Masjid Alharam road                           |  |  |
| No. of Plot                                | (3 / 11 ) + (3 / 12) | No. of Plan | ج/1/21/2                                         |  |  |
| Property Type Hotel Building               |                      | Notes       | -The property is mortgaged<br>to Bank Riyad Bank |  |  |
| 21.399720° N 39.883255° E                  |                      |             |                                                  |  |  |

https://maps.app.goo.gl/RWWc9GS9R8s9M9Gh8

| Property specifications                                  |                                                                          |            |           |  |  |
|----------------------------------------------------------|--------------------------------------------------------------------------|------------|-----------|--|--|
| Property area as the title deed 1,458 m² Topography Flat |                                                                          |            |           |  |  |
| Property area                                            | -                                                                        | Land shape | Irregular |  |  |
| Notes                                                    | The area of plot no. 3/11 (738 m2)<br>The area of plot no. 3/12 (720 m2) |            |           |  |  |

## 3.3 Property boundaries & lengths

|       | Property Dimensions (Based on the title deed) |                       |               |              |       |  |  |
|-------|-----------------------------------------------|-----------------------|---------------|--------------|-------|--|--|
| Views | length /m                                     | Street                | Road Category | Road width/m | Views |  |  |
| North | 30                                            | Corridor              | Internal      | 5            | 3     |  |  |
| South | 25                                            | Al-Masjid Alharam Rd. | Main          | 60           | 1     |  |  |
| East  | 51                                            | Street                | Internal      | 12           | 2     |  |  |
| West  | 49                                            | Neighbor + corridor   | Internal      | 5            | 4     |  |  |