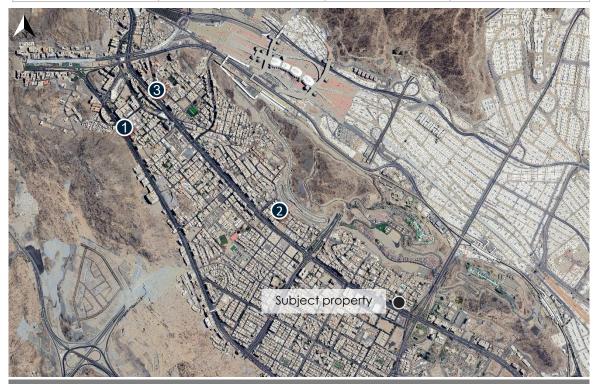

### 4.2.2.2.3 Market rates (ADR of Ramadan season)

Research was conducted to determine the expected income of the property based on comparisons in its area. The best comparisons, providing value and return indicators, were selected. Relative and quantitative adjustments were made to reflect differences in characteristics between the valuated property and comparable properties, and their impact on value.

| Comparables List |                    |      |         |  |  |
|------------------|--------------------|------|---------|--|--|
| Property ID      | Hotel name         | Year | ADR     |  |  |
| Property 1       | Sedra Alzizia 2    | 2024 | 180 SAR |  |  |
| Property 2       | Alsadaoui 2        | 2024 | 210 SAR |  |  |
| Property 3       | Awtad Mahbas Hotel | 2024 | 180 SAR |  |  |



Satellite photo showing subject property and comparables

Research and survey were conducted to reach the room rental value/night during the Ramadan season and it was found that the average room rental value is 190 riyals/night.



### 4.2.2 Income Approach- Discounted Cash Flow Method

### 4.2.2.2.4 Market rates (ADR of Umra season)

Research was conducted to determine the expected income of the property based on comparisons in its area. The best comparisons, providing value and return indicators, were selected. Relative and quantitative adjustments were made to reflect differences in characteristics between the valuated property and comparable properties, and their impact on value.

| Comparables List |                     |      |         |  |  |
|------------------|------------------