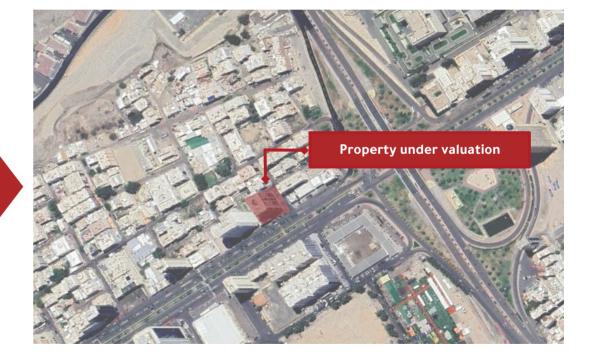

## 3.1 Property Location Analysis

| Description of the property at the neighborhood level |                                                                                                                                                                                                                                                                                                                                                                                                                                                                                                                                                    |  |  |
|-------------------------------------------------------|----------------------------------------------------------------------------------------------------------------------------------------------------------------------------------------------------------------------------------------------------------------------------------------------------------------------------------------------------------------------------------------------------------------------------------------------------------------------------------------------------------------------------------------------------|--|--|
| Description of the surrounding area                   | The property area is distinguished by its geographical location in the city of Makkah Al-Mukarramah, as it is located directly on the road to the Grand Mosque. The property area is bordered on the north by parts of Al-Mursalat neighborhood, followed by King Abdulaziz Road, and on the south by the property area, the Grand Mosque Road, followed by the Grand Mosque Road, and on the east by King Abdullah Road, followed by Al-Mursalat neighborhood, and on the west by the Grand Mosque Road, followed by the University neighborhood. |  |  |
| About the District                                    | The Al-Aziziyah neighborhood is in eastern<br>Makkah Al-Mukarramah and is bordered by King Abdullah<br>Road and Masjid al-Haram Road.                                                                                                                                                                                                                                                                                                                                                                                                              |  |  |
| Accessibility                                         | The area is easily accessible through several roads, the most important of which is Almasjid Alharam Road, on which the property being valuated is located directly.                                                                                                                                                                                                                                                                                                                                                                               |  |  |

Property location

Satellite photo shows subject property location