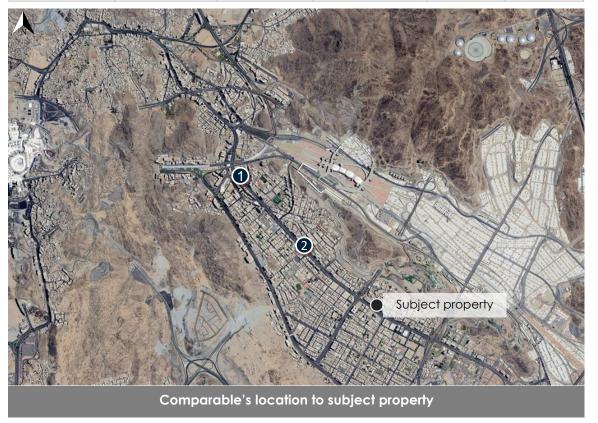

he market approach and define it as follows: "The comparable transactions method, also known as the guideline transactions method, uses information about transactions of identical or similar assets to the asset being valuated to arrive at an indication of value.

| Comparables List |                      |                     |                 |            |         |
|------------------|----------------------|---------------------|-----------------|------------|---------|
| Property ID      | Transaction<br>Type  | Transaction<br>Year | Value           | Area<br>m2 | m2./SAR |
| Property 1       | Previous valuation   | 2023                | SAR 115,029,730 | 2,675.11   | 43,000  |
| Property 2       | Executed transaction | 2023                | SAR 17,962,979  | 479.00     | 37,501  |





### 4.2.1 Cost Approach- Depreciated Replacement Cost.

We have conducted comparison to arrive at Apartment Rents follows:

| Coril a crite                 | Subject             | Compar        | able 1       | Comparable 2         |              |
|-------------------------------|---------------------|---------------|--------------|----------------------|--------------|
| Criteria                      | property            | Description   | Adjustment & | Description          | Adjustment & |
| Transaction date              | -                   | 18/7/2        | 2023         | 23/2/202             | 3            |
| Value per Square meter        | -                   | SAR/m2        | 43,000       | SAR/m2 37            | 7,501        |
| Type of transaction           | -