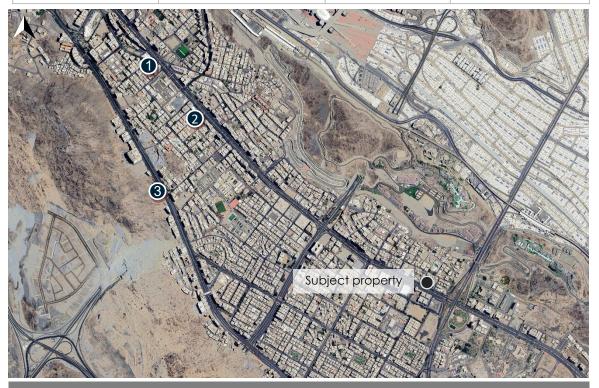

4.2.2.2.4 Market rates (ADR of Umra season)

Research was conducted to determine the expected income of the property based on comparisons in its area. The best comparisons, providing value and return indicators, were selected. Relative and quantitative adjustments were made to reflect differences in characteristics between the valuated property and comparable properties, and their impact on value.

| Comparables List |                     |      |         |  |  |
|------------------|---------------------|------|---------|--|--|
| Property ID      | Hotel name          | Year | ADR     |  |  |
| Property 1       | Montana Al Alzizia  | 2024 | 99 SAR  |  |  |
| Property 2       | King Abdullaziz     | 2024 | 100 SAR |  |  |
| Property 3       | Saif Plus from sama | 2024 | 92 SAR  |  |  |



Satellite photo showing subject property and comparables

Research and survey were conducted to reach the room rental value/night during the Ramadan season and it was found that the average room rental value is 100 riyals/night.



#### 4.2.2 Income Approach- Discounted Cash Flow Method

#### 4.2.2.2.5 Market rates (ADR of Haj season)

The research and investigations were conducted to arrive at the expected income of the property based on comparisons in the area of the property being valuated. The comparisons referred to in this section represent the best comparisons from our point of view and give an indication of the values and returns of the property being valuated. The relative and quantitative adjustments were made between the property being valuated and the properties compared to i