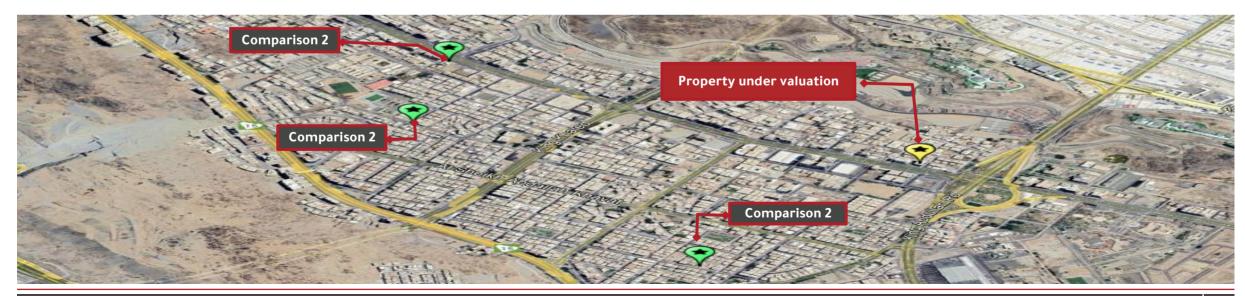

#### 4.2.2.2.1 Market rate (Showrooms)

Research was conducted to determine the expected income of the property based on comparisons in its area. The best comparisons, providing value and return indicators, were selected. Relative and quantitative adjustments were made to reflect differences in characteristics between the valuated property and comparable properties, and their impact on value.

| Comparables List - Villas |                  |                     |             |           |           |  |
|---------------------------|------------------|---------------------|-------------|-----------|-----------|--|
| Property ID               | Transaction Type | Transaction<br>Year | Value       | Area      | Value/m2  |  |
| Property 1                | Contract         | 2024                | SAR 50,000  | 24 m2     | 2,083 SAR |  |
| Property 2                | Contract         | 2024                | SAR 60,000  | 24 m2     | 2,500 SAR |  |
| Property 3                | Contract         | 2024                | SAR 600,000 | 296.22 m2 | 2,027 SAR |  |

Satellite photo showing subject property and comparables