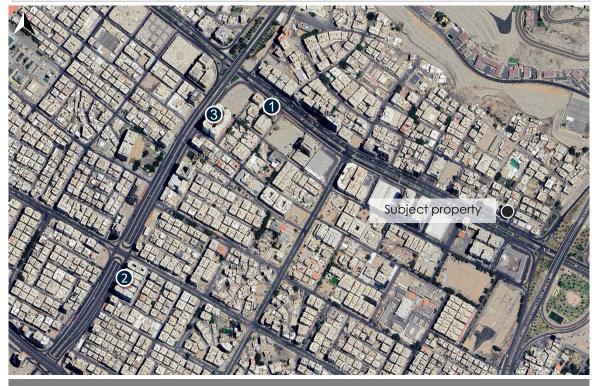

mparisons referred to in this section represent the best comparisons from our point of view and give an indication of the values and returns of the property being valuated. The relative and quantitative adjustments were made between the property being valuated and the properties compared to it below to reflect the difference in characteristics between these properties and their impact on the value:

| Comparables List |               |      |               |  |  |
|------------------|---------------|------|---------------|--|--|
| Property ID      | Hotel name    | Year | Value/Pilgrim |  |  |
| Property 1       | Alala'a 5     | 2024 | 2,400 SAR     |  |  |
| Property 2       | Razwan Almesk | 2024 | 2,500 SAR     |  |  |
| Property 3       | Bawat Mina    | 2024 | 2,500 SAR     |  |  |



Satellite photo showing subject property and comparables

Research and investigation were conducted to reach the price of the Hajj and it was found that the average price of the Hajj is 2,500 riyals.



### 4.2.2 Income Approach- Discounted Cash Flow Method

#### 4.2.2.2.6 Income data based on market.

A market comparison was conducted to determine the expected market rent for the exhibitions in the subject property as follows:

- The average rental value per square meter for exhibitions is estimated at 2,110 SAR/m<sup>2</sup>.
- The average cost per pilgrim during the Hajj season is estimated at 2,500 SAR.
- The rental price of a hotel room during the Umrah season is estimated at 100 SAR/night.
- The rental price of a hotel room during the Ramadan season is estimated at 190 SAR/night.