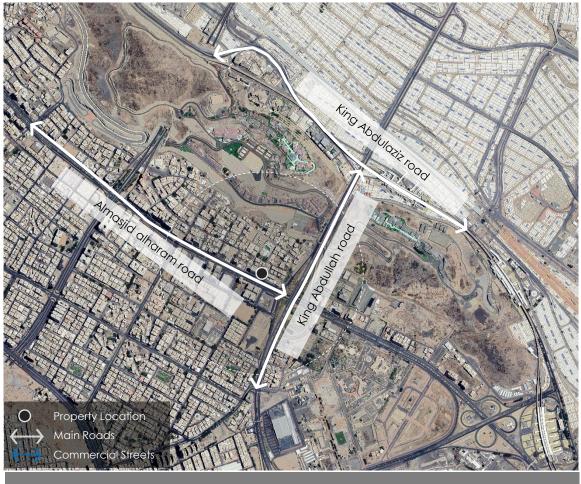

## 3.1 Property Location Analysis

| Description of the property at the neighborhood level |                                                                                                                                                                                                                                                                                                                                                                                                                                                                                                                                                    |  |  |
|-------------------------------------------------------|----------------------------------------------------------------------------------------------------------------------------------------------------------------------------------------------------------------------------------------------------------------------------------------------------------------------------------------------------------------------------------------------------------------------------------------------------------------------------------------------------------------------------------------------------|--|--|
| Description of the surrounding area                   | The property area is distinguished by its geographical location in the city of Makkah Al-Mukarramah, as it is located directly on the road to the Grand Mosque. The property area is bordered on the north by parts of Al-Mursalat neighborhood, followed by King Abdulaziz Road, and on the south by the property area, the Grand Mosque Road, followed by the Grand Mosque Road, and on the east by King Abdullah Road, followed by Al-Mursalat neighborhood, and on the west by the Grand Mosque Road, followed by the University neighborhood. |  |  |
| About the District                                    | The Al-Aziziyah neighborhood is in eastern<br>Makkah Al-Mukarramah and is bordered by King Abdullah<br>Road and Masjid al-Haram Road.                                                                                                                                                                                                                                                                                                                                                                                                              |  |  |
| Accessibility                                         | The area is easily accessible through several roads, the most important of which is Almasjid Alharam Road, on which the property being valuated is located directly.                                                                                                                                                                                                                                                                                                                                                                               |  |  |

Property location