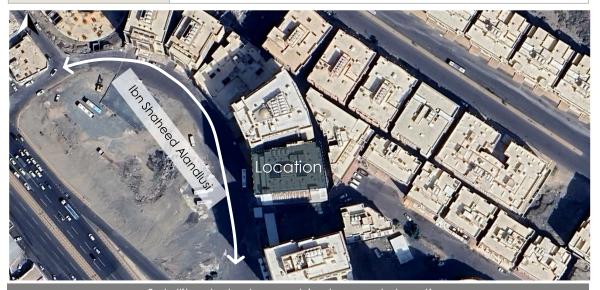

https://maps.app.goo.gl/9uxVT1s9DPrm4fZJ6

Satellite photo shows subject property location