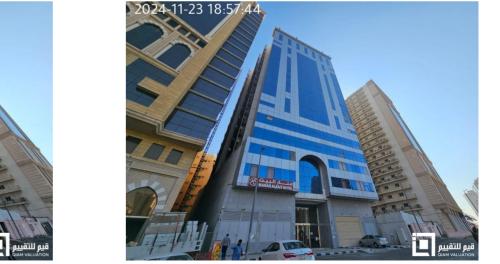

| Fire Alarm and Extinguishing Systems Security Systems |                                      |                            | stems                          |  |  |
| N.A.               | N.A. Basement + Outdoor Fire Detection Systems - Fire Hose for All Hotel Indoor and outdoor surveillance cameras - inspection devices - control and monitor  Parts |                                                       |                                      |                            |                                |  |  |



# **Property location**

Neighborhood: Prince Abdullah Al-Faisal plan Property is located in: **Makkah Al-Mukarramah** Street: **Al-Hajj** 

Location coordinates N : 21.4344380 E: 39.859888







# Photographic survey of the building and its components (1/2)













2024-11-23 18:57:41



# Photographic survey of the building and its components (2/2)















# **Ownership documents**

#### Title deed information

| Ownership Type | Deed date  | Deed number  | Owner name                     |
|----------------|------------|--------------|--------------------------------|
| Ownership 100% | 02/18/1441 | 520121013431 | Al Mashaer Real Estate Company |

Neighborhood name - Plot number - Plan number - Land area:

| Neighborhood name              | Plot number | Plan number | Land area  |
|--------------------------------|-------------|-------------|------------|
| Prince Abdullah Al-Faisal plan | 166         | 1/15/23 b   | 1382,73 m2 |

# Borders and lengths:

| Borders and lengths: |               |                 |               |