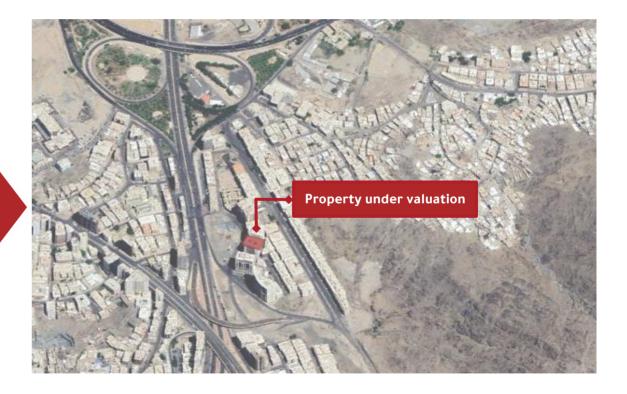

# 3.1 Property Location Analysis

| Description                         | Description of the property at the neighborhood level                                                                                                                                                                                                                                                                                                                                                                                                          |  |  |  |  |
|-------------------------------------|----------------------------------------------------------------------------------------------------------------------------------------------------------------------------------------------------------------------------------------------------------------------------------------------------------------------------------------------------------------------------------------------------------------------------------------------------------------|--|--|--|--|
| Description of the surrounding area | The property area is distinguished by its geographical location within the city of Makkah Al-Mukarramah, being close to the extension of Hajj Road and King Faisal Road. The property area is bordered to the north by parts of Al-Adl district followed by King Faisal Road, to the south by King Fahd Road and Hajj Road followed by Mina, to the east by Thabir Mountain, and to the west by the extension of King Fahd Road followed by Al-Rawda district. |  |  |  |  |
| About the District                  | Prince Abdullah Al Faisal neighborhood is located in the eastern part of Makkah Al-Mukarramah, its location bordered by major roads, most notably the extension of King Fahd Road and Hajj Road.                                                                                                                                                                                                                                                               |  |  |  |  |
| Accessibility                       | The area is easily accessible through several routes, the most important of which is the Hajj Road, which directly overlooks the property under valuation.                                                                                                                                                                                                                                                                                                     |  |  |  |  |

https://maps.app.goo.gl/9uxVT1s9DPrm4fZJ6

Satellite photo shows subject property location