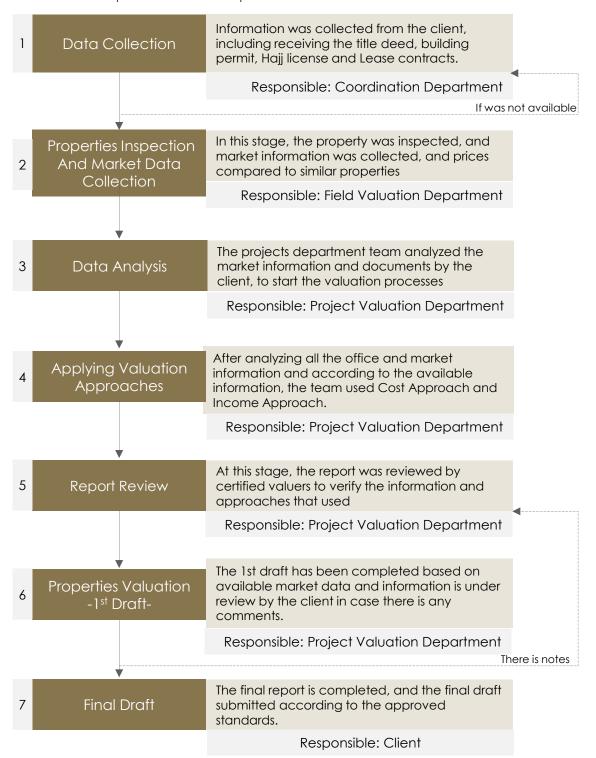

### 2 Reporting Methodology

3. Based on the International Valuation Standards ("IVS") (Standard 102), the figure below shows the steps of the valuation process and the mechanism of work for Esnad:

Reference Number: 24116083502