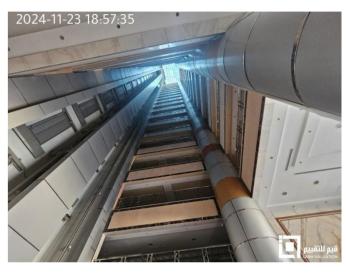

|                            | stems                          |  |  |
| N.A.               | N.A. Basement + Outdoor Fire Detection Systems - Fire Hose for All Hotel Indoor and outdoor surveillance cameras - inspection devices - control and monitor  Parts |                                                       |                                      |                            |                                |  |  |



# **Property location**

Neighborhood: Prince Abdullah Al-Faisal plan Property is located in: **Makkah Al-Mukarramah** Street: **Al-Hajj** 

Location coordinates N : 21.4344380 E: 39.859888







# Photographic survey of the building and its components (1/2)













2024-11-23 18:57:41



# Photographic survey of the building and its components (2/2)















# **Ownership documents**

#### Title deed information

| Ownership Type | Deed date  | Deed number  | Owner name                     |
|----------------|------------|--------------|--------------------------------|
| Ownership 100% | 02/18/1441 | 520121013431 | Al Mashaer Real Estate Company |

Neighborhood name - Plot number - Plan number - Land area:

| Neighborhood name              | Plot number | Plan number | Land area  |
|--------------------------------|-------------|-------------|------------|
| Prince Abdullah Al-Faisal plan | 166         | 1/15/23 b   | 1382,73 m2 |

# Borders and lengths:

| Borders and lengths: |               |                 |               |                |               |                 |               |  |
|----------------------|---------------