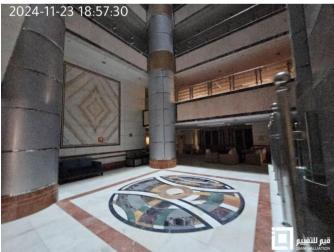

|                            | stems                          |  |  |
| N.A.               | N.A. Basement + Outdoor Fire Detection Systems - Fire Hose for All Hotel Indoor and outdoor surveillance cameras - inspection devices - control and monitor  Parts |                                                       |                                      |                            |                                |  |  |



# **Property location**

Neighborhood: Prince Abdullah Al-Faisal plan Property is located in: **Makkah Al-Mukarramah** Street: **Al-Hajj** 

Location coordinates N : 21.4344380 E: 39.859888







# Photographic survey of the building and its components (1/2)













2024-11-23 18:57:41



# Photographic survey of the building and its components (2/2)















# **Ownership documents**

#### Title deed information

| Ownership Type | Deed date  | Deed number  | Owner name                     |
|----------------|------------|--------------|--------------------------------|
| Ownership 100% | 02/18/1441 | 520121013431 | Al Mashaer Real Estate Company |

Neighborhood name - Plot number - Plan number - Land area:

| Neighborhood name              | Plot number | Plan number | Land area  |
|--------------------------------|-------------|-------------|------------|
| Prince Abdullah Al-Faisal plan | 166         | 1/15/23 b   | 1382,73 m2 |

# Borders and lengths:

| Borders and lengths: |               |                 |               |                |               |                 |               |  |
|----------------------|---------