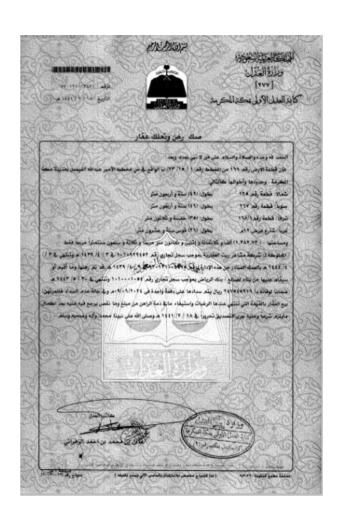

# 3.2 Property description and ownership

| Ownership                 |                           |                         |                                              |  |  |  |
|---------------------------|---------------------------|-------------------------|----------------------------------------------|--|--|--|
| Client's name             | SICO Saudi REIT           | Owner's name            | Al Mashaer Real Estate<br>Company            |  |  |  |
| Title deed<br>number      | 520121013431              | Title deed<br>date      | 18/02/1441 H                                 |  |  |  |
| building permit<br>Number | 68942                     | building permit<br>Date | 16/02/1425 H                                 |  |  |  |
|                           | Property Information      | (Based on title de      | eed)                                         |  |  |  |
| Province                  | Makkah Al Mukaramah       | City                    | Makkah Al Mukaramah                          |  |  |  |
| District                  | Prince Abdullah Al-Faisal | Street                  | Ibn Shaheed Alandlusi                        |  |  |  |
| No. of Plot               | 166                       | No. of Plan             | ب/1/15/23                                    |  |  |  |
| Property Type             | Hotel Building            | Notes                   | The property is mortgaged to Bank Riyad Bank |  |  |  |
|                           | 21.434401° N 39.860060° E |                         |                                              |  |  |  |

## 5.1 Documents

### 5.1 Documents

Reference Number: 24116083502

Certified Valuer membership No.: 1210000934

Certified Valuer membership issue date: 10/11/1438 H