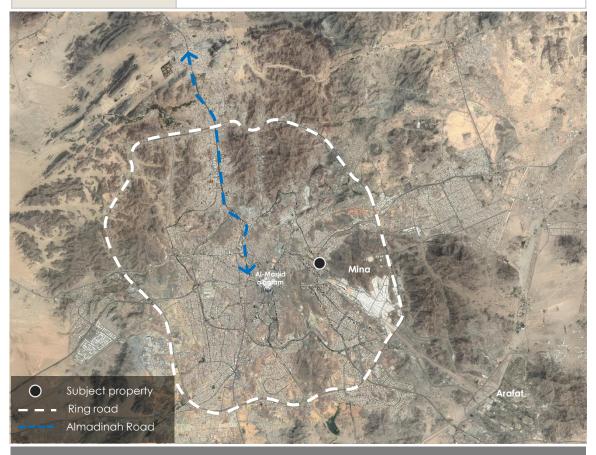

# 3.1 Property Location Analysis

| Description                         | Description of the property at the neighborhood level                                                                                                                                                                                                                                                                                                                                                                                                          |  |  |  |  |
|-------------------------------------|----------------------------------------------------------------------------------------------------------------------------------------------------------------------------------------------------------------------------------------------------------------------------------------------------------------------------------------------------------------------------------------------------------------------------------------------------------------|--|--|--|--|
| Description of the surrounding area | The property area is distinguished by its geographical location within the city of Makkah Al-Mukarramah, being close to the extension of Hajj Road and King Faisal Road. The property area is bordered to the north by parts of Al-Adl district followed by King Faisal Road, to the south by King Fahd Road and Hajj Road followed by Mina, to the east by Thabir Mountain, and to the west by the extension of King Fahd Road followed by Al-Rawda district. |  |  |  |  |
| About the District                  | Prince Abdullah Al Faisal neighborhood is located in the eastern part of Makkah Al-Mukarramah, its location bordered by major roads, most notably the extension of King Fahd Road and Hajj Road.                                                                                                                                                                                                                                                               |  |  |  |  |
| Accessibility                       | The area is easily accessible through several routes, the most important of which is the Hajj Road, which directly overlooks the property under valuation.                                                                                                                                                                                                                                                                                                     |  |  |  |  |