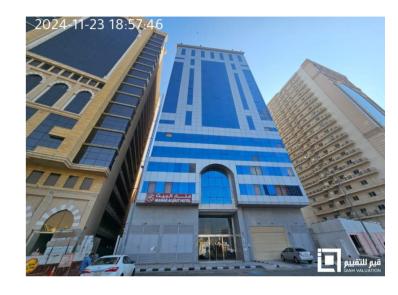

| Fire Alarm and Extinguishing Systems Security Systems |                                      |                            | stems                          |  |  |
| N.A.               | N.A. Basement + Outdoor Fire Detection Systems - Fire Hose for All Hotel Indoor and outdoor surveillance cameras - inspection devices - control and monitor  Parts |                                                       |                                      |                            |                                |  |  |



# **Property location**

Neighborhood: Prince Abdullah Al-Faisal plan Property is located in: **Makkah Al-Mukarramah** Street: **Al-Hajj** 

Location coordinates N : 21.4344380 E: 39.859888







# Photographic survey of the building and its components (1/2)













2024-11-23 18:57:41



# Photographic survey of the building and its components (2/2)















# **Ownership documents**

#### Title deed information

| Ownership Type | Deed date  | Deed number  | Owner name                     |
|----------------|------------|--------------|--------------------------------|
| Ownership 100% | 02/18/1441 | 520121013431 | Al Mashaer Real Estate Company |

Neighborhood name - Plot number - Plan number - Land area:

| Neighborhood name              | Plot number | Plan number | Land area  |
|--------------------------------|-------------|-------------|------------|
| Prince Abdullah Al-Faisal plan | 166         | 1/15/23 b   | 1382,73 m2 |

# Borders and lengths:

| Borders and lengths: |               |                 |               |