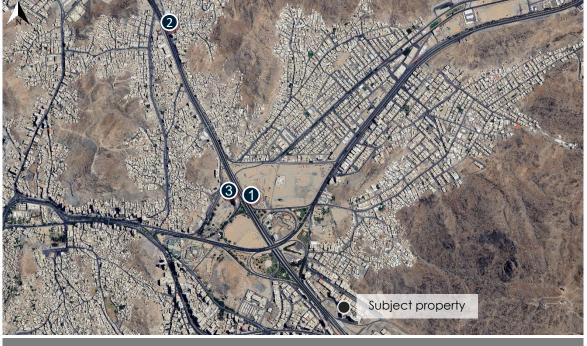

https://maps.app.goo.gl/9uxVT1s9DPrm4fZJ6

Satellite photo shows subject property location