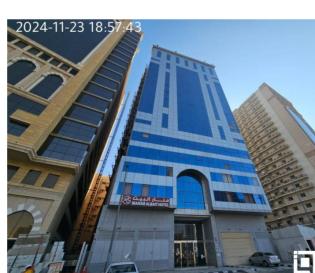

| Fire Alarm and Extinguishing Systems Security Systems |                                      |                            | stems                          |  |  |
| N.A.               | N.A. Basement + Outdoor Fire Detection Systems - Fire Hose for All Hotel Indoor and outdoor surveillance cameras - inspection devices - control and monitor  Parts |                                                       |                                      |                            |                                |  |  |



# **Property location**

Neighborhood: Prince Abdullah Al-Faisal plan Property is located in: **Makkah Al-Mukarramah** Street: **Al-Hajj** 

Location coordinates N : 21.4344380 E: 39.859888







# Photographic survey of the building and its components (1/2)













2024-11-23 18:57:41



# Photographic survey of the building and its components (2/2)















# **Ownership documents**

#### Title deed information

| Ownership Type | Deed date  | Deed number  | Owner name                     |
|----------------|------------|--------------|--------------------------------|
| Ownership 100% | 02/18/1441 | 520121013431 | Al Mashaer Real Estate Company |

Neighborhood name - Plot number - Plan number - Land area:

| Neighborhood name              | Plot number | Plan number | Land area  |
|--------------------------------|-------------|-------------|------------|
| Prince Abdullah Al-Faisal plan | 166         | 1/15/23 b   | 1382,73 m2 |

# Borders and lengths:

| Borders and lengths: |               |                 |               |