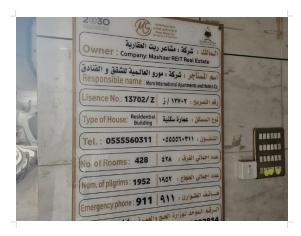

# 3.2 Property description and ownership

| Ownership                 |                           |                         |                                              |  |  |  |
|---------------------------|---------------------------|-------------------------|----------------------------------------------|--|--|--|
| Client's name             | SICO Saudi REIT           | Owner's name            | Al Mashaer Real Estate<br>Company            |  |  |  |
| Title deed<br>number      | 520121013431              | Title deed<br>date      | 18/02/1441 H                                 |  |  |  |
| building permit<br>Number | 68942                     | building permit<br>Date | 16/02/1425 H                                 |  |  |  |
|                           | Property Information      | (Based on title de      | eed)                                         |  |  |  |
| Province                  | Makkah Al Mukaramah       | City                    | Makkah Al Mukaramah                          |  |  |  |
| District                  | Prince Abdullah Al-Faisal | Street                  | Ibn Shaheed Alandlusi                        |  |  |  |
| No. of Plot               | 166                       | No. of Plan             | ب/1/15/23                                    |  |  |  |
| Property Type             | Hotel Building            | Notes                   | The property is mortgaged to Bank Riyad Bank |  |  |  |
|                           | 21.434401° N 39.860060° E |                         |                                              |  |  |  |

|                                                             | Property specifications |                                                                                              |  |  |  |
|-------------------------------------------------------------|-------------------------|----------------------------------------------------------------------------------------------|--|--|--|
|                                                             | Basement                | 1,382.73 m²                                                                                  |  |  |  |
|                                                             | BUA                     | 17,346.91 m² (Based on building permit)                                                      |  |  |  |
|                                                             | Height (floors)         | Basement + Ground floor + Mezzanine + 2 service floors+<br>14 Repeating floors + Upper annex |  |  |  |
|                                                             | Age                     | 11 years                                                                                     |  |  |  |
| Structure                                                   | Num. of buildings       | 1                                                                                            |  |  |  |
|                                                             | Air conditioning        | Central                                                                                      |  |  |  |
|                                                             | Finishing               | Good                                                                                         |  |  |  |
|                                                             | Facilities              | Fire suppression system                                                                      |  |  |  |
|                                                             | Elevators               | Available                                                                                    |  |  |  |
|                                                             | Use                     | Commercial Hotel                                                                             |  |  |  |
| 7 !                                                         | Maximum footprint       | 75%                                                                                          |  |  |  |
| Zoning                                                      | Maximum FAR             | 10.25                                                                                        |  |  |  |
|                                                             | Maximum Floors          | 15                                                                                           |  |  |  |
| Notes -The subject property is a hotel building of 428 room |                         |                                                                                              |  |  |  |