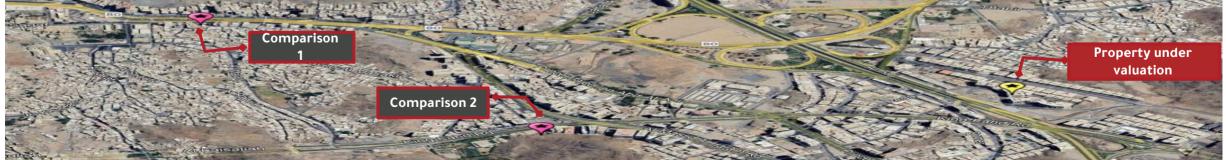

Comparable's location to subject property

Satellite photo showing subject property and comparables

Research and investigation were conducted to determine the price of Hajj, and it was found that the average price is 2,600 SAR