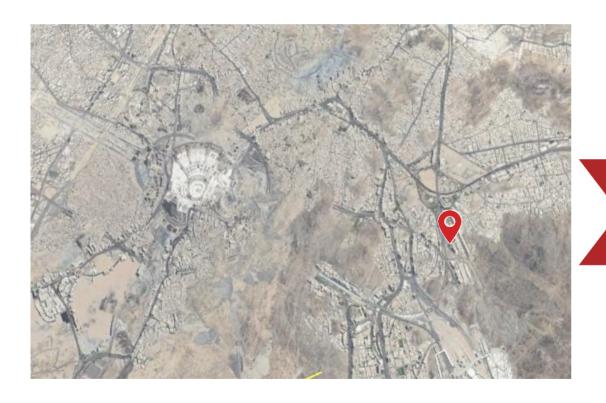

### 3.1 Property Location Analysis

#### Description of the property at the city level

About Makkah Al-Mukarramah The city of Makkah Al-Mukarramah is located in the west of Saudi Arabia. It is 400 kilometers southwest of Medina, 75 kilometers east of Taif, and 72 kilometers from Jeddah and the Red Sea coast. Mecca is a sacred city for Muslims, home to the Masjid al-Haram and the Kaaba, which is considered the qibla (direction of prayer) for Muslims. The city lies in the western part of Saudi Arabia and covers an area of approximately 850 square kilometers.