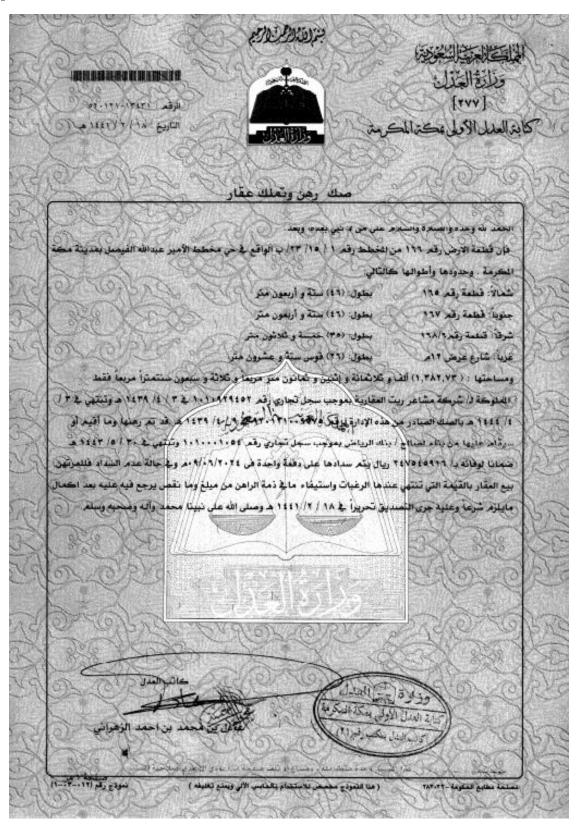

# 3.2 Property description and ownership

| Ownership                 |                           |                         |                                              |  |  |  |
|---------------------------|---------------------------|-------------------------|----------------------------------------------|--|--|--|
| Client's name             | SICO Saudi REIT           | Owner's name            | Al Mashaer Real Estate<br>Company            |  |  |  |
| Title deed<br>number      | 520121013431              | Title deed<br>date      | 18/02/1441 H                                 |  |  |  |
| building permit<br>Number | 68942                     | building permit<br>Date | 16/02/1425 H                                 |  |  |  |
|                           | Property Information      | (Based on title de      | eed)                                         |  |  |  |
| Province                  | Makkah Al Mukaramah       | City                    | Makkah Al Mukaramah                          |  |  |  |
| District                  | Prince Abdullah Al-Faisal | Street                  | Ibn Shaheed Alandlusi                        |  |  |  |
| No. of Plot               | 166                       | No. of Plan             | ب/1/15/23                                    |  |  |  |
| Property Type             | Hotel Building            | Notes                   | The property is mortgaged to Bank Riyad Bank |  |  |  |
|                           | 21.434401° N 39.860060° E |                         |                                              |  |  |  |