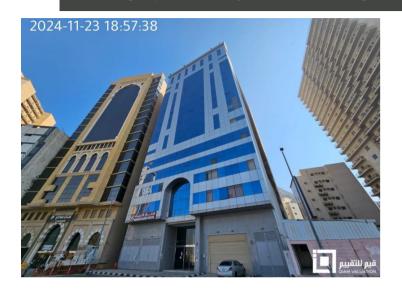

| Fire Alarm and Extinguishing Systems Security Systems |                                      |                            | stems                          |  |  |
| N.A.               | N.A. Basement + Outdoor Fire Detection Systems - Fire Hose for All Hotel Indoor and outdoor surveillance cameras - inspection devices - control and monitor  Parts |                                                       |                                      |                            |                                |  |  |



# **Property location**

Neighborhood: Prince Abdullah Al-Faisal plan Property is located in: **Makkah Al-Mukarramah** Street: **Al-Hajj** 

Location coordinates N : 21.4344380 E: 39.859888







# Photographic survey of the building and its components (1/2)













2024-11-23 18:57:41



# Photographic survey of the building and its components (2/2)















# **Ownership documents**

#### Title deed information

| Ownership Type | Deed date  | Deed number  | Owner name                     |
|----------------|------------|--------------|--------------------------------|
| Ownership 100% | 02/18/1441 | 520121013431 | Al Mashaer Real Estate Company |

Neighborhood name - Plot number - Plan number - Land area:

| Neighborhood name              | Plot number | Plan number | Land area  |
|--------------------------------|-------------|-------------|------------|
| Prince Abdullah Al-Faisal plan | 166         | 1/15/23 b   | 1382,73 m2 |

# Borders and lengths:

| Borders and lengths: |               |                 |               |