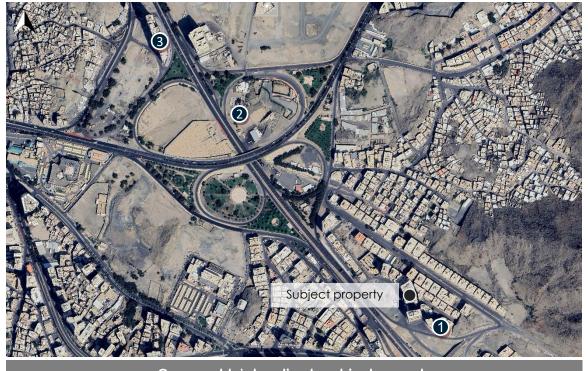

https://maps.app.goo.gl/9uxVT1s9DPrm4fZJ6

Satellite photo shows subject property location