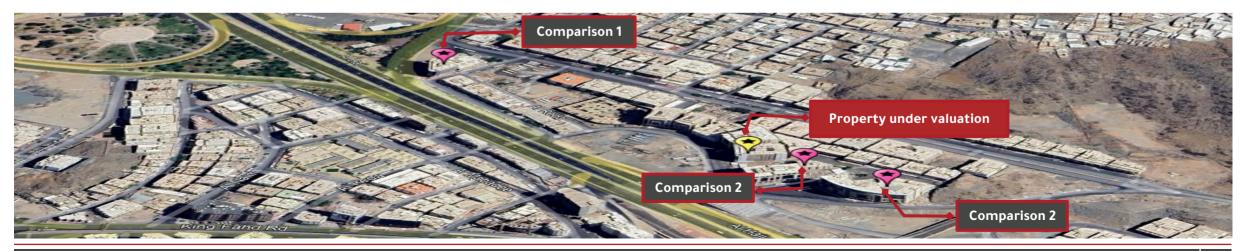

Comparable's location to subject property

Satellite photo showing subject property and comparables

Research and investigation were conducted to determine the price of Hajj, and it was found that the average price is 2,600 SAR