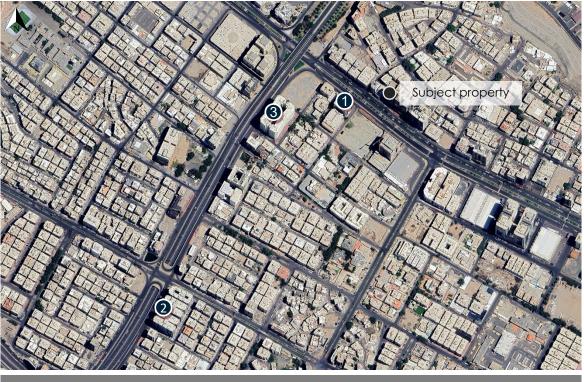

# **Property location**

| Property is located in: Makkah Al-Mukarramah |     | Neighborhood: <b>Aziziy</b> a | ah | Street: Al-Masjid Al-Haram Road |
|----------------------------------------------|-----|-------------------------------|----|---------------------------------|
| Location coordinates                         | N : | 21.403004                     | Ε: | 39.876740                       |

# Real estate data and Services available in the real estate area

|                     | Real Estate Data                   |                                        |                          |  |  |  |
|---------------------|------------------------------------|----------------------------------------|--------------------------|--|--|--|
| City                | Makkah Al-Mukarramah               | Neighborhood                           | Aziziyah                 |  |  |  |
| Street              | Al Aziziah Main Rd                 | Property type                          | Hotel                    |  |  |  |
| No. land plan       | No. land plan 7/21/1 g Plot number |                                        | 1\277                    |  |  |  |
| Area                | 1287,97 square meters              | Land use according to regulations      | Residential - Commercial |  |  |  |
|                     | Services and facili                | ties available in the real estate area |                          |  |  |  |
| Electricity network | Water network                      | Sewerage network                       | Telephone network        |  |  |  |
| $\checkmark$        | $\checkmark$                       | $\checkmark$                           | $\checkmark$             |  |  |  |
| Mosque              | Public markets                     | Water drainage network                 | Garden                   |  |  |  |
| $\checkmark$        | $\checkmark$                       | $\checkmark$                           | $\checkmark$             |  |  |  |
| Shopping center     | Medical services                   | Governmental services and centers      | Hotels                   |  |  |  |
| $\checkmark$        | $\checkmark$                       | $\checkmark$                           |                          |  |  |  |
| Banks               | Restaurants                        | Petrol station                         | Civil defense            |  |  |  |
| $\checkmark$        | $\checkmark$                       | $\checkmark$                           | $\checkmark$             |  |  |  |