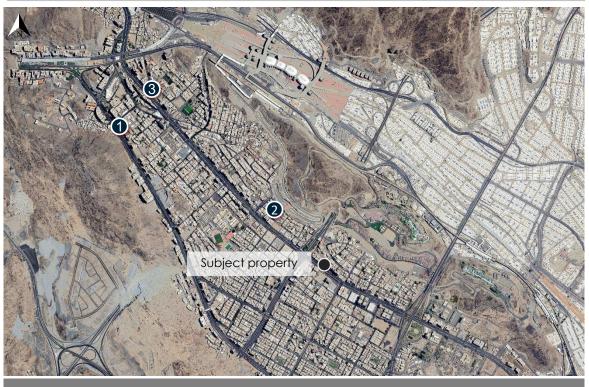

# **Property location**

| Property is located in: Makkah Al-Mukarramah |     | Neighborhood: <b>Aziziy</b> a | ah | Street: Al-Masjid Al-Haram Road |
|----------------------------------------------|-----|-------------------------------|----|---------------------------------|
| Location coordinates                         | N : | 21.403004                     | Ε: | 39.876740                       |