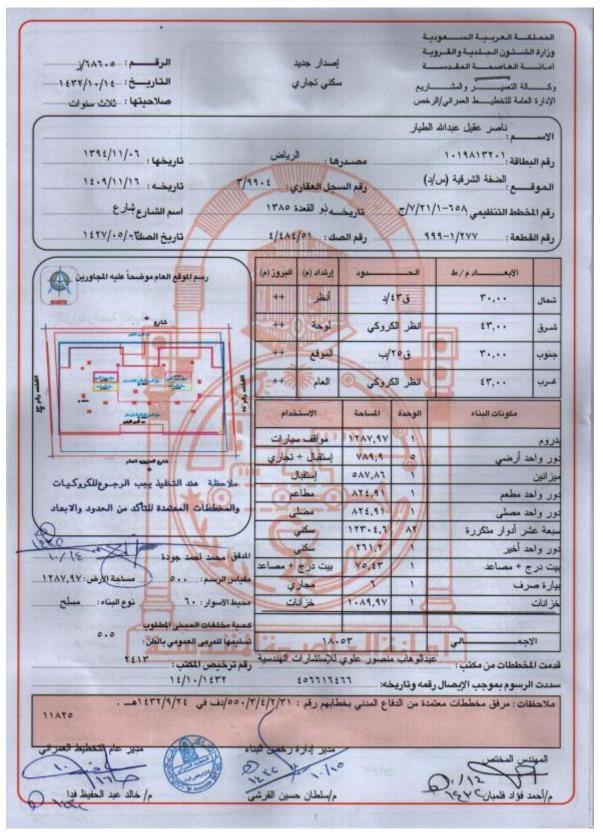

# Title deed information

| Ownership Type | Deed date  | Deed number  | Owner name                     |
|----------------|------------|--------------|--------------------------------|
| Ownership 100% | 18/02/1441 | 520121013430 | Al Mashaer Real Estate Company |

Neighborhood name - Plot number - Plan number - Land area:

| Neighborhood name | Plot number | Plan number | Land area  |  |
|-------------------|-------------|-------------|------------|--|
| Aziziyah          | 1/277       | 7/21/1 g    | 1278.97 m2 |  |

Borders and lengths:

| Borders and lengths: |               |                 |               |                   |               |                   |               |
|----------------------|---------------|-----------------|---------------|-------------------|---------------|-------------------|---------------|
| Northern border      | Border length | Southern border | Border length | Eastern border    | Border length | Western border    | Border length |
| Plot No. 43/D        | 30 m          | Plot No. 25/B   | 30 m          | Street width 21 m | 43 m          | Street width 60 m | 43 m          |