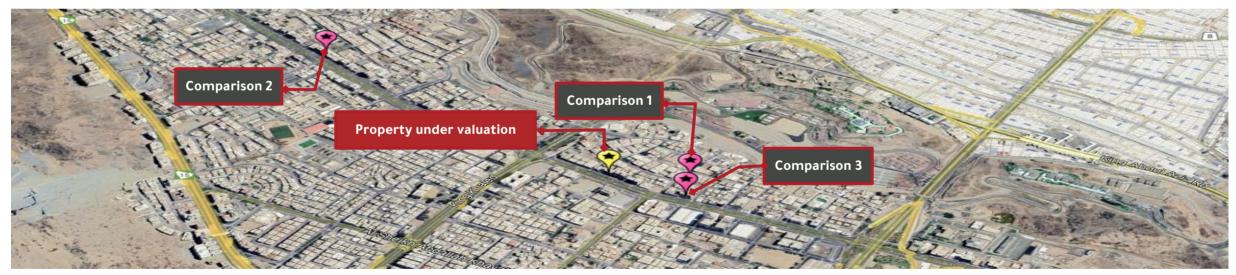

# **Property location**

| Property is located in: Makkah Al-Mukarramah |     | Neighborhood: <b>Aziziy</b> a | ah | Street: Al-Masjid Al-Haram Road |
|----------------------------------------------|-----|-------------------------------|----|---------------------------------|
| Location coordinates                         | N : | 21.403004                     | Ε: | 39.876740                       |