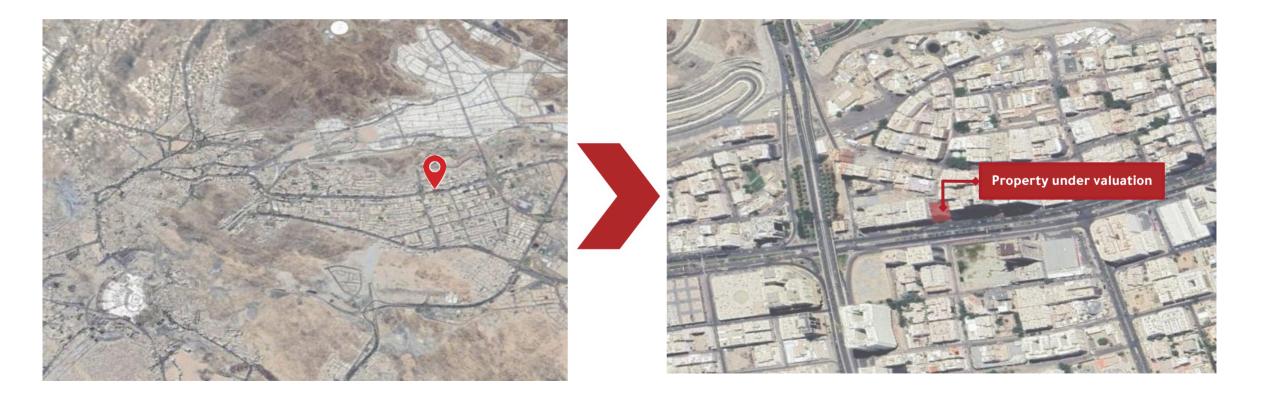

# **Property location**

| Property is located in: Makkah Al-Mukarramah |     | Neighborhood: <b>Aziziy</b> a | ah | Street: Al-Masjid Al-Haram Road |
|----------------------------------------------|-----|-------------------------------|----|---------------------------------|
| Location coordinates                         | N : | 21.403004                     | Ε: | 39.876740                       |