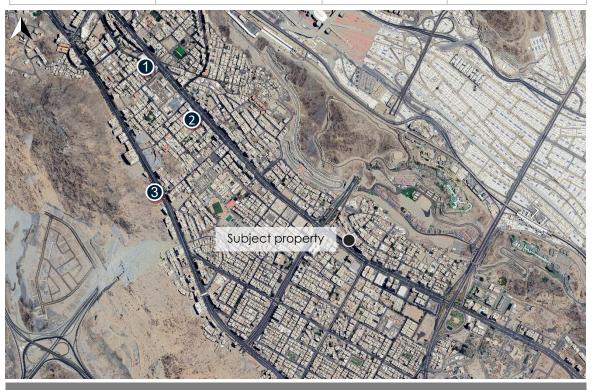

# **Property location**

| Property is located in: Makkah Al-Mukarramah |     | Neighborhood: <b>Aziziy</b> a | ah | Street: Al-Masjid Al-Haram Road |
|----------------------------------------------|-----|-------------------------------|----|---------------------------------|
| Location coordinates                         | N : | 21.403004                     | Ε: | 39.876740                       |

# Real estate data and Services available in the real estate area

|                     | Real Estate Data                   |                                        |                          |  |  |  |
|---------------------|------------------------------------|----------------------------------------|--------------------------|--|--|--|
| City                | Makkah Al-Mukarramah               | Neighborhood                           | Aziziyah                 |  |  |  |
| Street              | Al Aziziah Main Rd                 | Property type                          | Hotel                    |  |  |  |
| No. land plan       | No. land plan 7/21/1 g Plot number |                                        | 1\277                    |  |  |  |
| Area                | 1287,97 square meters              | Land use according to regulations      | Residential - Commercial |  |  |  |
|                     | Services and facili                | ties available in the real estate area |                          |  |  |  |
| Electricity network | Water network                      | Sewerage network                       | Telephone network        |  |  |  |
| $\checkmark$        | $\checkmark$                       | $\checkmark$                           | $\checkmark$             |  |  |  |
| Mosque              | Public markets                     | Water drainage network                 | Garden                   |  |  |  |
| $\checkmark$        | $\checkmark$                       | $\checkmark$                           | $\checkmark$             |  |  |  |
| Shopping center     | Medical services                   | Governmental services and centers      | Hotels                   |  |  |  |
| $\checkmark$        | $\checkmark$                       | $\checkmark$                           |                          |  |  |  |
| Banks               | Restaurants                        | Petrol station                         | Civil defense            |  |  |  |
| $\checkmark$        | $\checkmark$                       | $\checkmark$                           | $\checkmark$             |  |  |  |