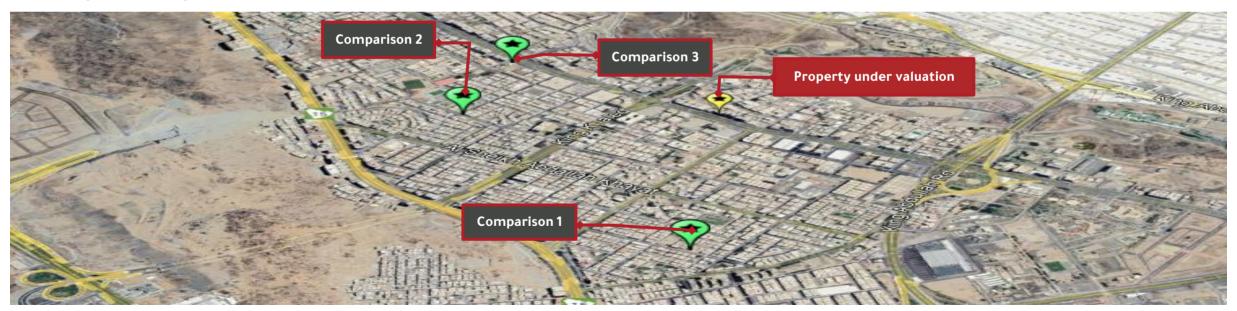

# **Property location**

| Property is located in: Makkah Al-Mukarramah |     | Neighborhood: <b>Aziziy</b> a | ah | Street: Al-Masjid Al-Haram Road |
|----------------------------------------------|-----|-------------------------------|----|---------------------------------|
| Location coordinates                         | N : | 21.403004                     | Ε: | 39.876740                       |