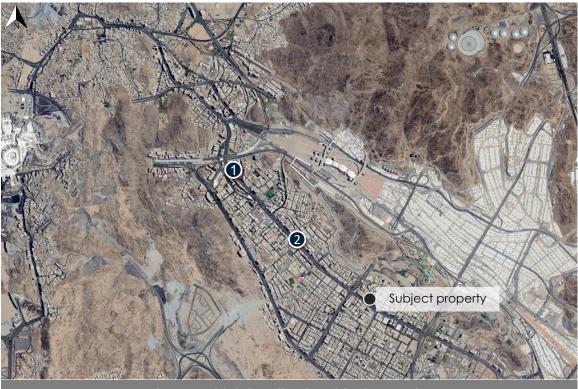

# **Property location**

| Property is located in: Makkah Al-Mukarramah |     | Neighborhood: <b>Aziziy</b> a | ah | Street: Al-Masjid Al-Haram Road |
|----------------------------------------------|-----|-------------------------------|----|---------------------------------|
| Location coordinates                         | N : | 21.403004                     | Ε: | 39.876740                       |