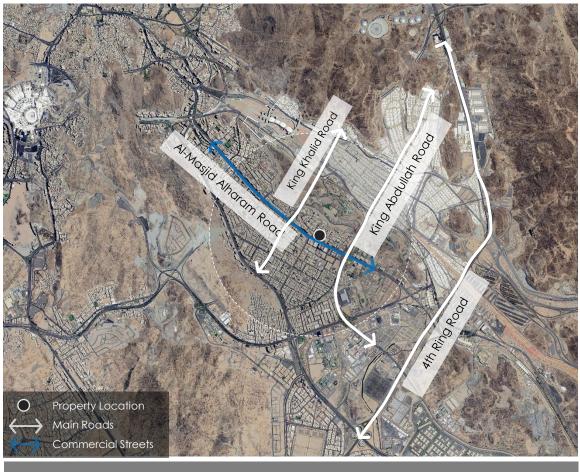

# **Property location**

| Property is located in: Makkah Al-Mukarramah |     | Neighborhood: <b>Aziziy</b> a | ah | Street: Al-Masjid Al-Haram Road |
|----------------------------------------------|-----|-------------------------------|----|---------------------------------|
| Location coordinates                         | N : | 21.403004                     | Ε: | 39.876740                       |