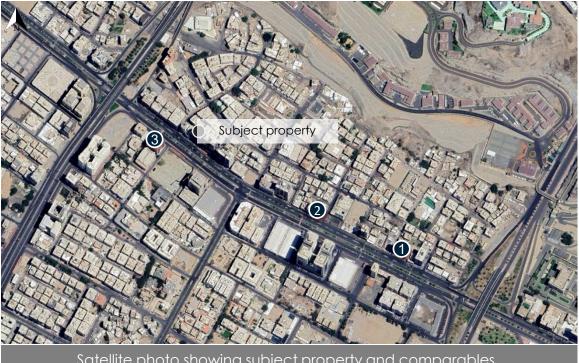

# **Property location**

| Property is located in: Makkah Al-Mukarramah |     | Neighborhood: <b>Aziziy</b> a | ah | Street: Al-Masjid Al-Haram Road |
|----------------------------------------------|-----|-------------------------------|----|---------------------------------|
| Location coordinates                         | N : | 21.403004                     | Ε: | 39.876740                       |