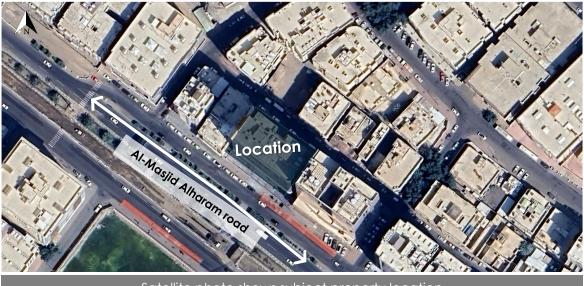

# **Property location**

| Property is located in: Makkah Al-Mukarramah |     | Neighborhood: <b>Aziziy</b> a | ah | Street: Al-Masjid Al-Haram Road |
|----------------------------------------------|-----|-------------------------------|----|---------------------------------|
| Location coordinates                         | N : | 21.403004                     | Ε: | 39.876740                       |