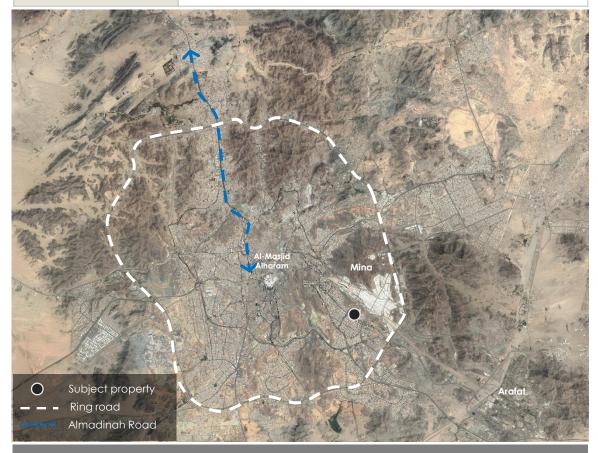

# **Property location**

| Property is located in: Makkah Al-Mukarramah |     | Neighborhood: <b>Aziziy</b> a | ah | Street: Al-Masjid Al-Haram Road |
|----------------------------------------------|-----|-------------------------------|----|---------------------------------|
| Location coordinates                         | N : | 21.403004                     | Ε: | 39.876740                       |